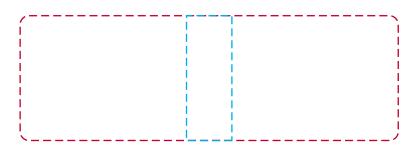

## YOUR VISUAL PROOF (2 of 2)

Print area

---- Artwork may not be visible due to this part wrapping around the stick.

Visual scale 100%.

Order Reference
Date created
Created by

xxxxxxxx xx/xx/xx

Print area 100 x 33 mm