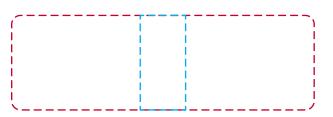

## YOUR VISUAL PROOF (2 of 2)

Print area

---- Artwork may not be visible due to this part wrapping around the stick.

Visual scale 100%.

Order Reference
Date created
Created by

xxxxxxxx xx/xx/xx

Print area 80 x 25 mm

Logo size xx x xx mm

Branding Full Colour