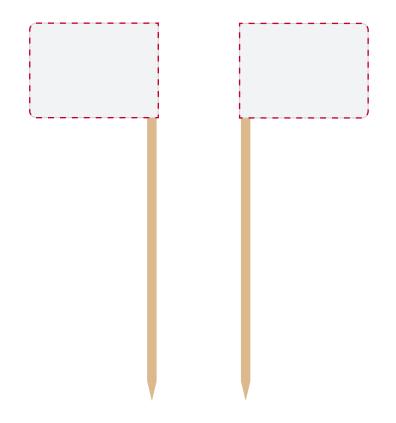

## YOUR VISUAL PROOF (1 of 2)

Product 190027

Colour Natural / White

Branding Full Colour

## Artwork Advisories

Full colour printed colours may differ when printed to the final product.

It is the customer's responsibility to ensure that the proof is correct in all areas. Please be sure to double-check spelling, grammar, layout and design before approving artwork. Due to the variation in monitor colours and adjustments, PDF proofs may not provide an accurate colour representation of the final product & printed work. Once artwork is approved, your order will be processed based on the above unless any amendments are made. All orders are subject to our terms and conditions.

Please email all approvals/amends to your **order processor.** 