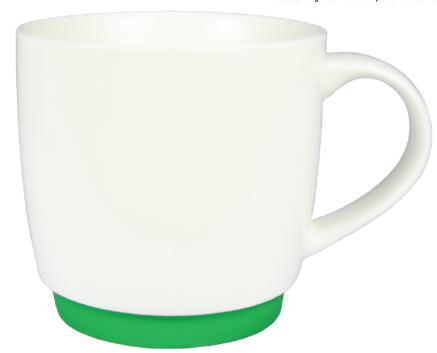

If approved the above will be processed with the strict understanding that all the above points have been checked.

Capacity 330ml | Height 93mm | Diameter 80mm | Transfer print area 220 x 80mm | Direct Print area 185 x 70mm | Weight 295g | Boxed in 36 The dimensions may change within manufacturing tolerance

Visual not to scale

To ensure that the artwork is correct, please remember to check all aspects of the design including layout, position & spellings. We require Pantone references and these will be matched to the closest in house ceramic colours we have available. Due to monitor and print setups the colours may appear slightly differently so we cannot guarantee an exact match to the electronic visual.