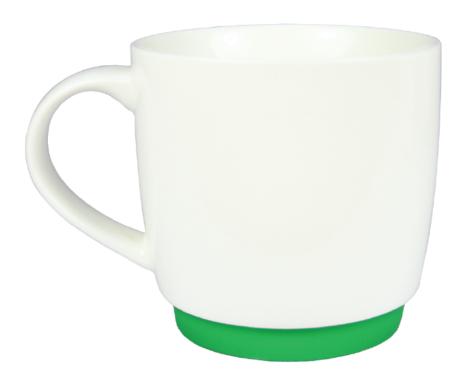

If approved the above will be processed with the strict understanding that all the above points have been checked.

Capacity 330ml | Height 93mm | Diameter 80mm | Transfer print area 220 x 80mm | Direct Print area 185 x 70mm | Weight 295g | Boxed in 36 The dimensions may change within manufacturing tolerance

Visual not to scale

To ensure that the artwork is correct, please remember to check all aspects of the design including layout, position & spellings. We require Pantone references and these will be matched to the closest in house ceramic colours we have available. Due to monitor and print setups the colours may appear slightly differently so we cannot guarantee an exact match to the electronic visual.