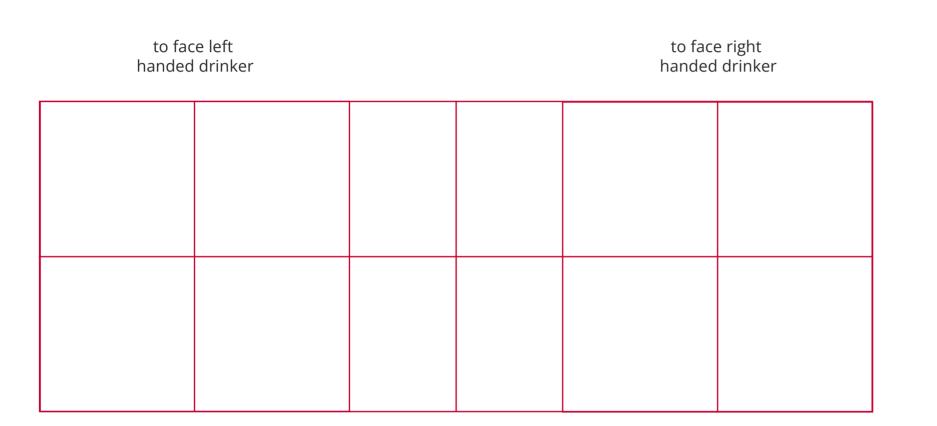

## YOUR VISUAL PROOF (2 of 2)

Order Re Date cre Created

Print are Logo size Branding

Visual scale 100%.

| eference |  |
|----------|--|
| ated     |  |
| by       |  |

xxxxxx xx/xx/xx xx

| ea | 220 x 82 mm |
|----|-------------|
| e  | xx x xx mm  |
| g  | Full Colour |