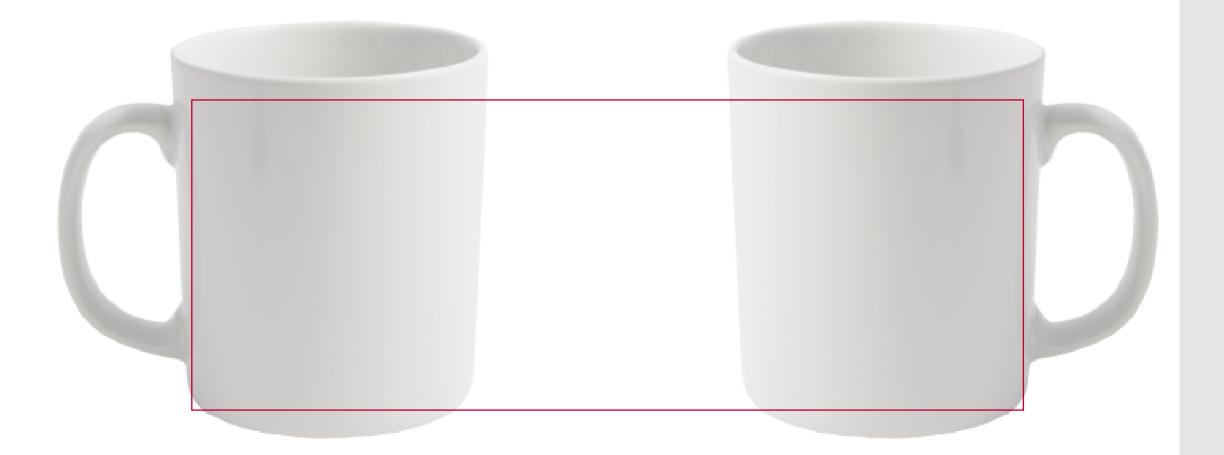

## YOUR VISUAL PROOF (1 of 2)

**Visual scale 100%.** Please see page 2 for artwork alone.

Order Reference Date created Created by

xxxxxx xx/xx/xx xx

| Product  | 189888      |
|----------|-------------|
| Colour   | White       |
| Branding | Full Colour |