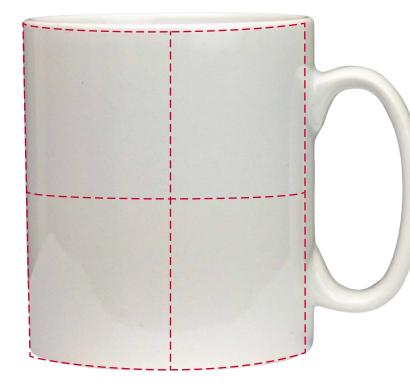

## YOUR VISUAL PROOF (2 of 2)

Order ReferencexxxxxDate createdxx/xx/xxCreated byxx

| Print area | 212 x 96 mm |
|------------|-------------|
| Logo size  | xx x xx mm  |
| Branding   | Full Colour |

| r    | <br>I | ,     | ,,<br> |
|------|-------|-------|--------|
|      | 1     | 1     |        |
|      |       |       | <br>   |
|      |       |       |        |
|      |       |       |        |
|      |       |       |        |
|      |       |       |        |
|      |       |       |        |
| !    | <br>! | <br>! |        |
|      |       |       |        |
| 1    |       |       | <br>   |
|      | 1     | 1     | <br>   |
|      |       |       |        |
| 1    |       |       |        |
|      |       |       |        |
| <br> |       |       |        |