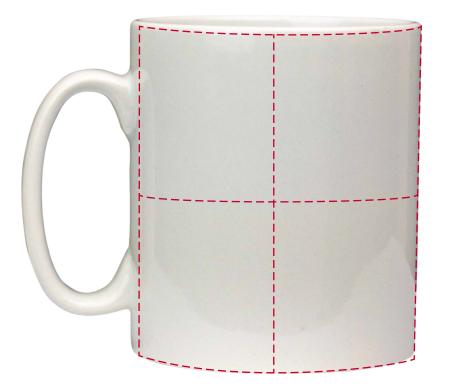

## YOUR VISUAL PROOF (1 of 2)

Order ReferencexxxxxDate createdxx/xx/xxCreated byxx

| Product  | 189888      |
|----------|-------------|
| Colour   | White       |
| Branding | Full Colour |

Artwork Advisories

This template is to be used as a guide for print size & positioning only.

Full colour printed colours may differ when printed to the final product.

Due to how the full bleed is printed, this may cause some speckling on the rim of the mug.

It is the customer's responsibility to ensure that the proof is correct in all areas. Please be sure to double-check spelling, grammar, layout and design before approving artwork. Due to the variation in monitor colours and adjustments, PDF proofs may not provide an accurate colour representation **of the final product & printed work.** Once artwork is approved, your order will be processed based on the above unless any amendments are made. All orders are subject to our terms and conditions.