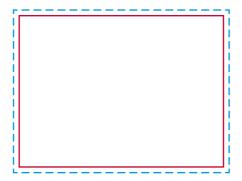

## YOUR VISUAL PROOF (2 of 2)

------ Wrapper Size (Print Area)

\_\_\_ Bleed

Visual Scale 100%

Order Reference Date created

xxxxxx xx/xx/xx

Created by xx

Print Area

54 x 40 mm

+1.5mm Bleed

Logo Size

xx x xx mm

Branding

Full Colour (Wrapper)