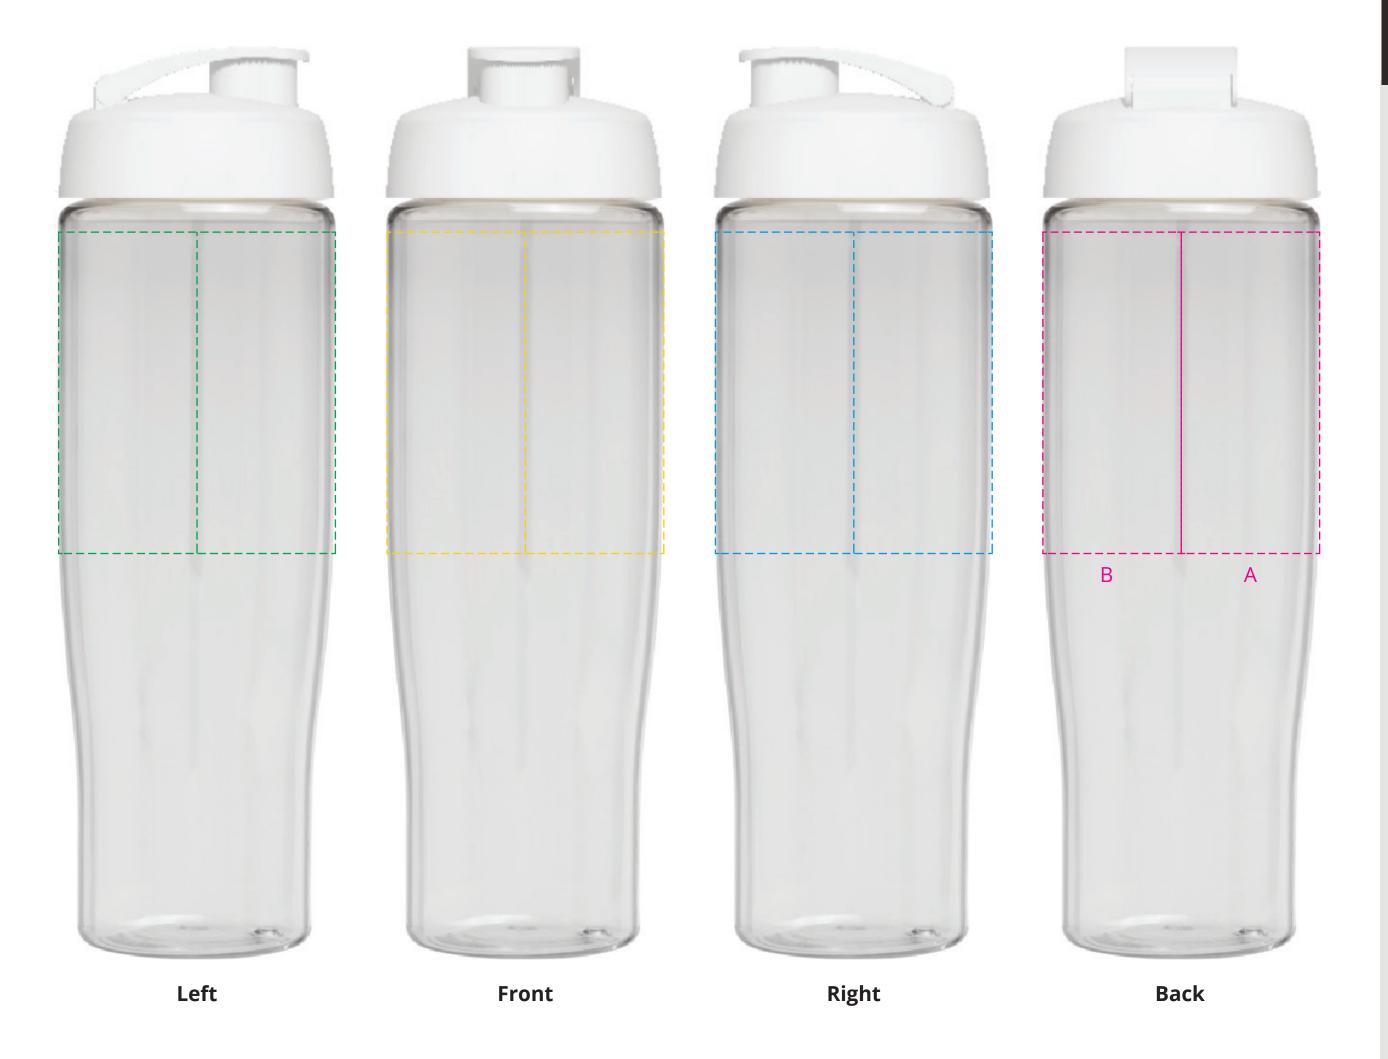

## YOUR VISUAL PROOF (1 of 2)

**For Visual Purposes Only.** Please see page 2 for actual artwork size.

Order Reference

XXXXXX

Date created

Created by

xx/xx/xx

XX

**Product** 

189725

**Bottle Colour** 

Transparent

Lid Colour

White

Branding

Full Colour