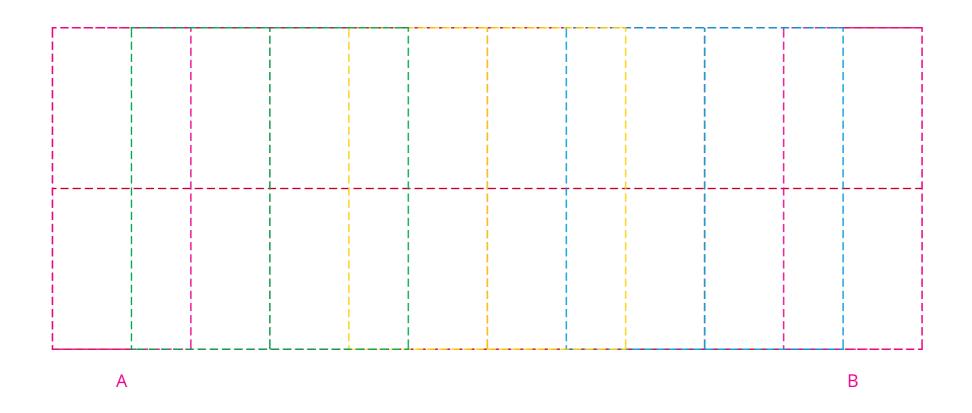

## YOUR VISUAL PROOF (2 of 2)

Visual scale 100%.

Order Reference
Date created
Created by

xxxxxx xx/xx/xx

XX

Print area

230 x 85 mm

Logo size Branding

xx x xx mm

Full Colour