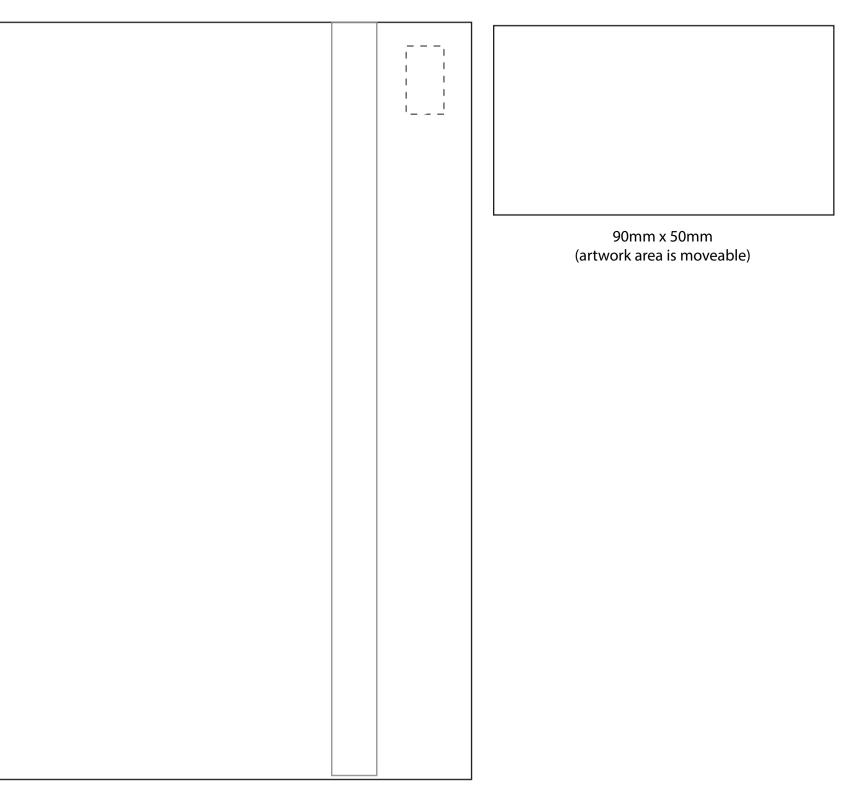

| T03517 B | each Towel. Ap | oprox Dimensions | 1000mm x 1800m | m Artwork Scale 20% |
|----------|----------------|------------------|----------------|---------------------|

| Choke: | Underbase: | Highlight: | Fuzz: |
|--------|------------|------------|-------|

Actual Artwork Size