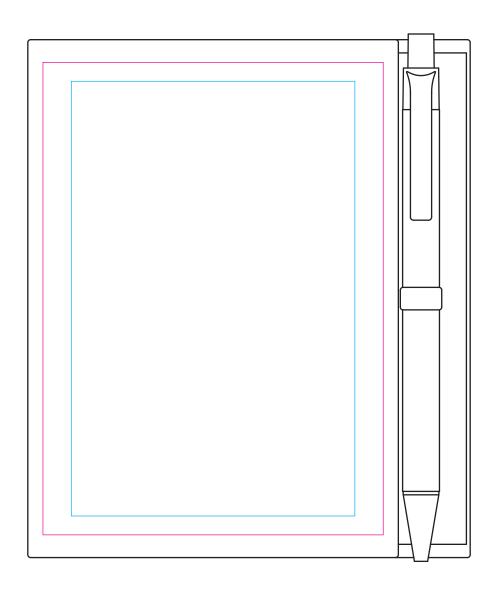

Actual Artwork Size(s):

Artwork = - - - - - - -

Please read carefully: N/A

## **Available Print Area(s):**

--- Screen = 75x115mm

Digital = 90x125mm

Notes For Artroom: N/A