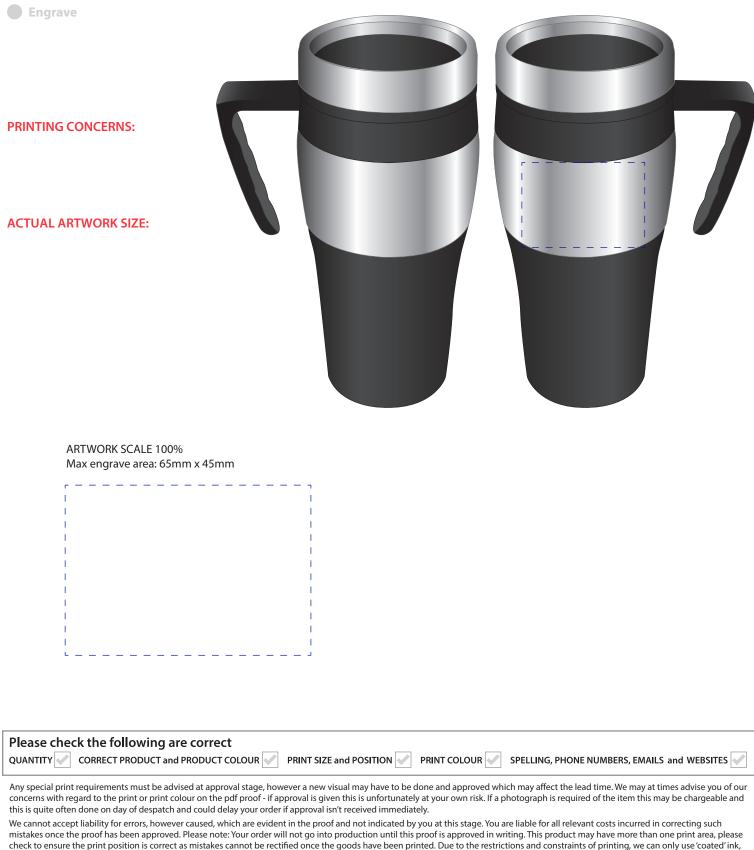

The dashed line is to demonstrate print area and will not appear on your printed item