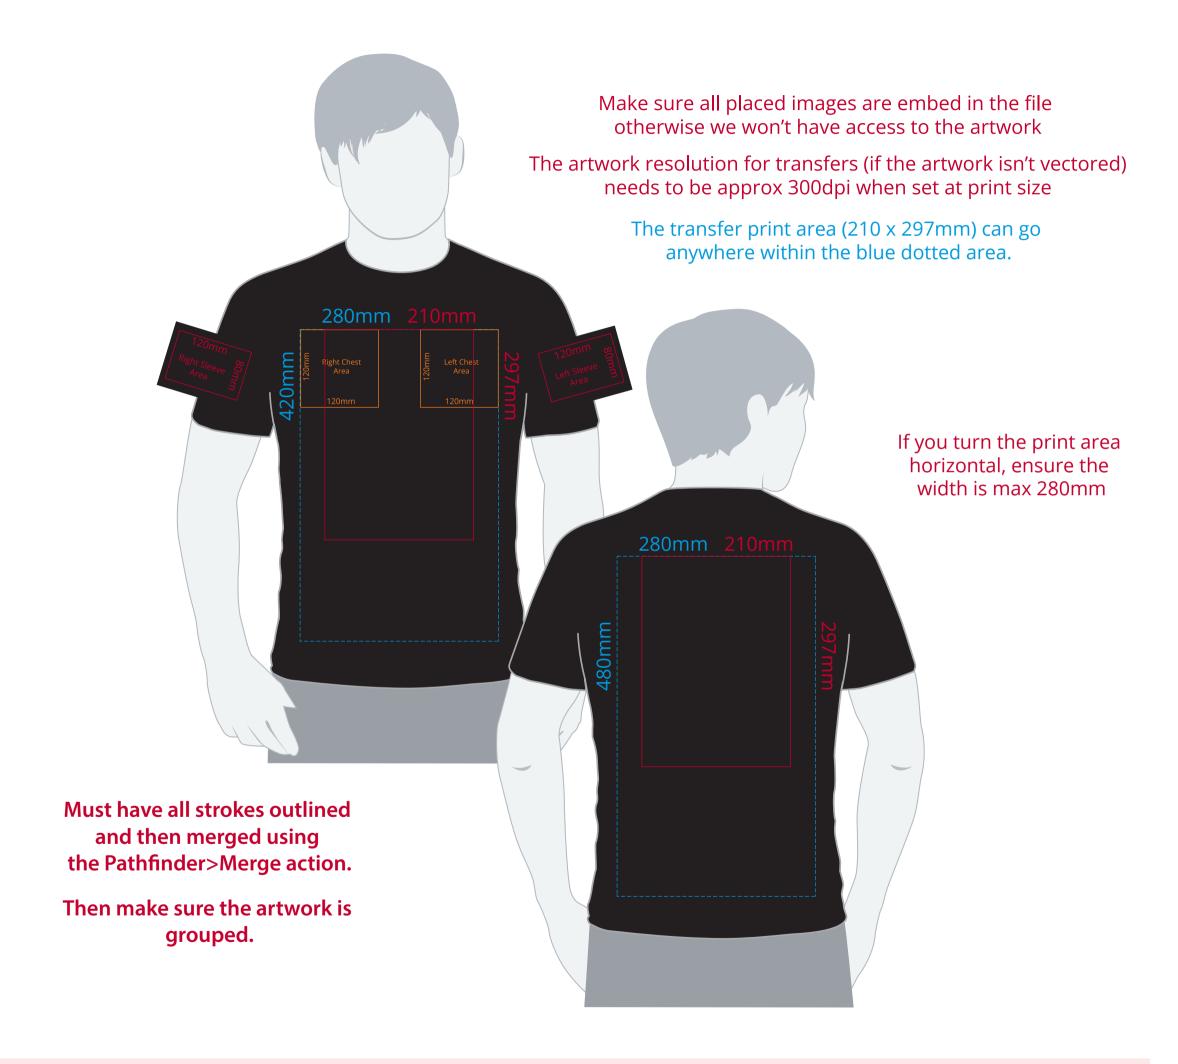

## **Artwork Advisories**

This template is not to scale and is to be used as a guide for print size & positioning only.

When transfer printed an outline edge (keyline) may be visible.

Full colour printed colours may differ when printed to the final product.