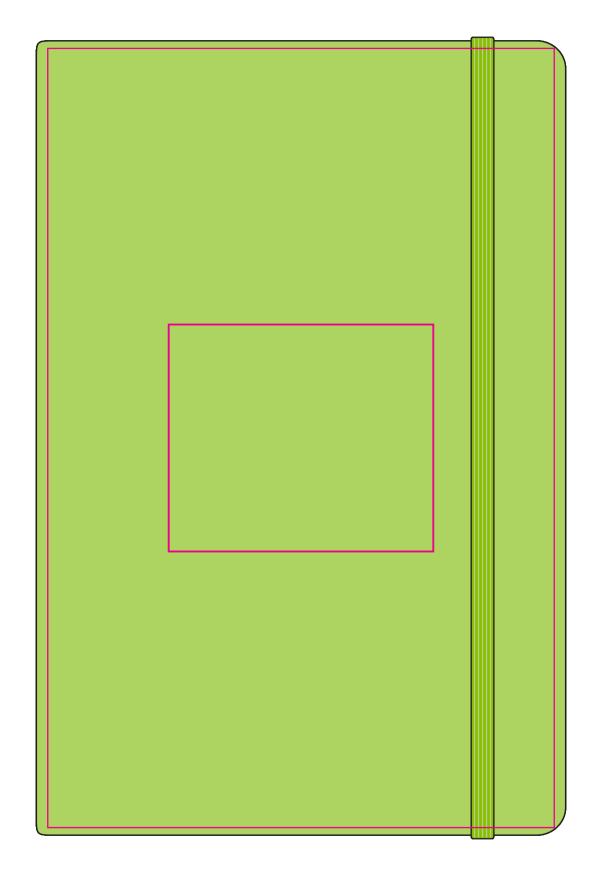

# YOUR VISUAL PROOF (2 of 2)

Visual scale 100%.

| Order Reference | xxxxx    |
|-----------------|----------|
| Date created    | xx/xx/xx |
| Created by      | xx       |

Print area Logo size Branding 70 x 60 mm xx x xxmm Spot colour/Debossed/ Foil Block