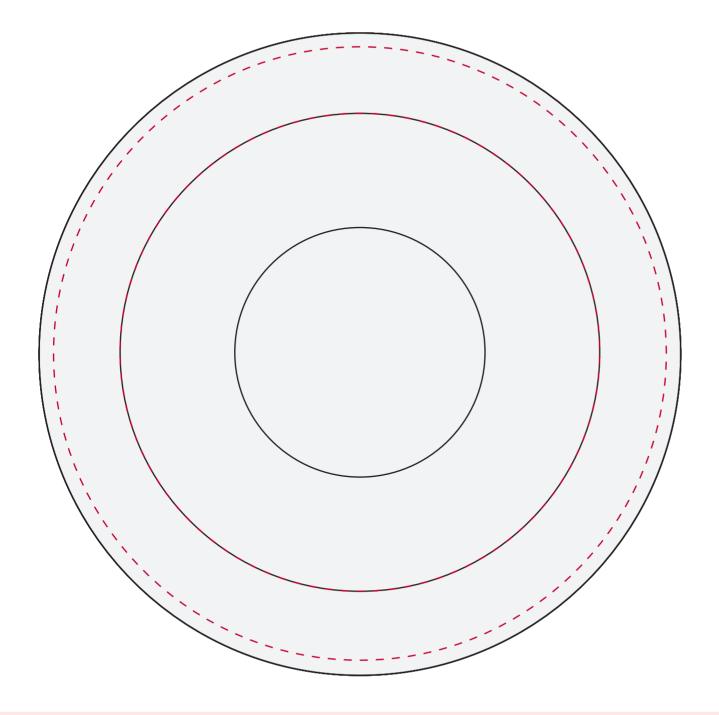

## YOUR VISUAL PROOF

Scale 100%

Print area

All Over Rim

Logo size

xx x xxmm

Order Reference xxxxxx

Date created xx/xx/xx

Created by xx

Product 181411 Colour White

Branding Spot colour