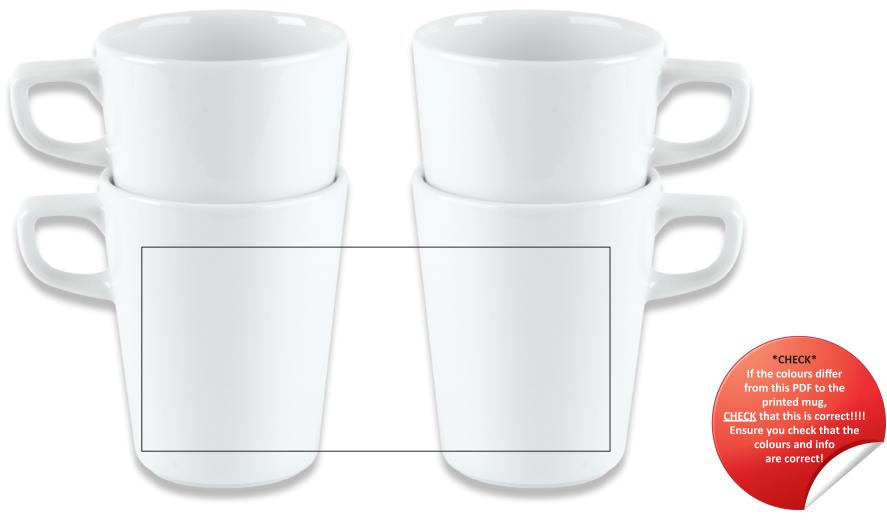

## **Urgent Approval Required...**

Please approve today to ensure we get the best delivery dates possible.

Capacity 340ml | Height 105mm | Diameter 85mm | Transfer print area 160 x 85mm | Weight 331g | Boxed in 24 The dimensions may change within manufacturing tolerance

Visual not to scale

To ensure that the artwork is correct, please remember to check all aspects of the design including layout, position & spellings. We require Pantone references and these will be matched to the closest in house ceramic colours we have available. Due to monitor and print setups the colours may appear slightly differently so we cannot guarantee an exact match to the electronic visual.

## Stacker

\*CHECK\*

If the colours differ from this PDF to the printed mug,

CHECK that this is correct!!!!

Ensure you check that the colours and info are correct!

Date: 14/9/15

Studio Co-ordinator: xxxx

Proof: 1