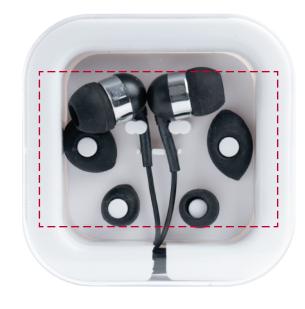

## YOUR VISUAL PROOF

Order Reference xxxxxx Date created xx/xx/xx Created by xx

| Product  | 186516      |
|----------|-------------|
| Colour   | Black       |
| Branding | Spot colour |