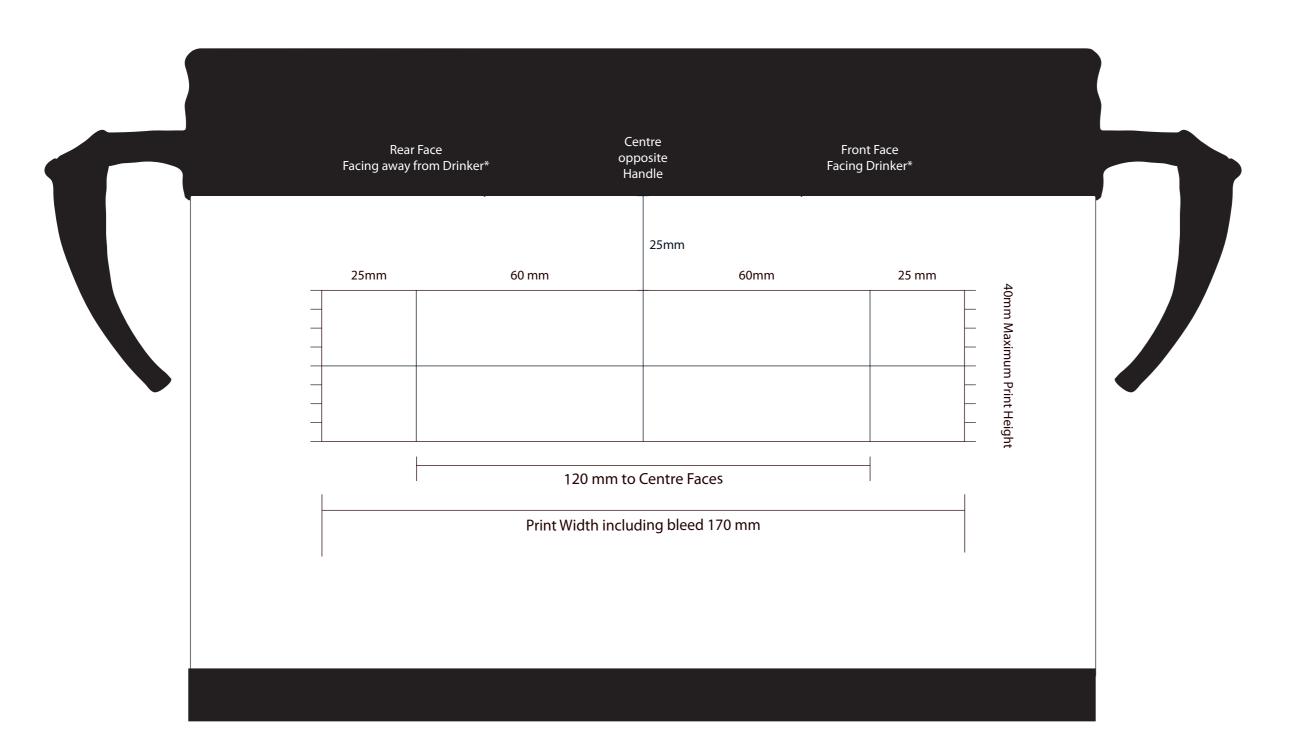

| Job No:Process:ScreenAll dimensions are +/- manufacturing tolerancesDescription:<br>Product:<br>ColourCoat<br>Colour:<br>Pantone xxxxScreen printed detail<br>must be at least 1pt (0.353mm) thickPoof No:<br>Date:<br>Repro:AEPantone xxxx<br>Pantone xxxx<br>Pantone xxxx<br>Pantone xxxx<br>Pantone xxxx<br>Pantone xxxx<br>Pantone xxxx<br>Pantone xxxxText should be minimum 8pt to remain legible.<br>Light text on a dark background<br>will reproduce better if bold | Job Information                               |                                 | Print Inform              | nation                                                                                          | Artwork Advisory                                                                                                                                                                                               |
|------------------------------------------------------------------------------------------------------------------------------------------------------------------------------------------------------------------------------------------------------------------------------------------------------------------------------------------------------------------------------------------------------------------------------------------------------------------------------|-----------------------------------------------|---------------------------------|---------------------------|-------------------------------------------------------------------------------------------------|----------------------------------------------------------------------------------------------------------------------------------------------------------------------------------------------------------------|
| Where spot colour references are not supplied                                                                                                                                                                                                                                                                                                                                                                                                                                | Description: Product: Colour: Proof No: Date: | ColourCoat<br>Pantone xxxx<br>1 | Dimensions:<br>Colour(s): | 170 x 40mm<br>5<br>Pantone xxxx<br>Pantone xxxx<br>Pantone xxxx<br>Pantone xxxx<br>Pantone xxxx | *Faces indicate a right hand drinker,  Screen printed detail must be at least 1pt (0.353mm) thick  Text should be minimum 8pt to remain legible. Light text on a dark background will reproduce better if bold |