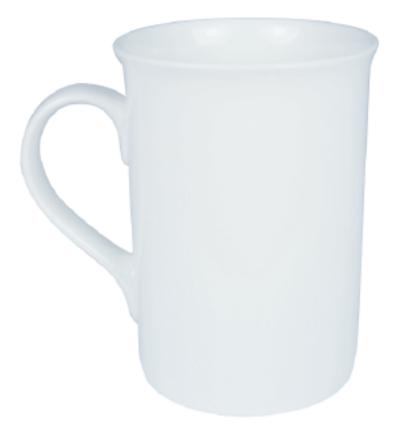

Capacity 280ml I Height 107mm I Diameter 73mm I Print area 185 x 75mm I Weight 293g I Boxed in 36 The dimensions may change within manufacturing tolerance

Visual not to scale

To ensure that the artwork is correct, please remember to check all aspects of the design including layout, position & spellings. We require Pantone references and these will be matched to the closest in house ceramic colours we have available. Due to monitor and print setups the colours may appear slightly differently so we cannot guarantee an exact match to the electronic visual.