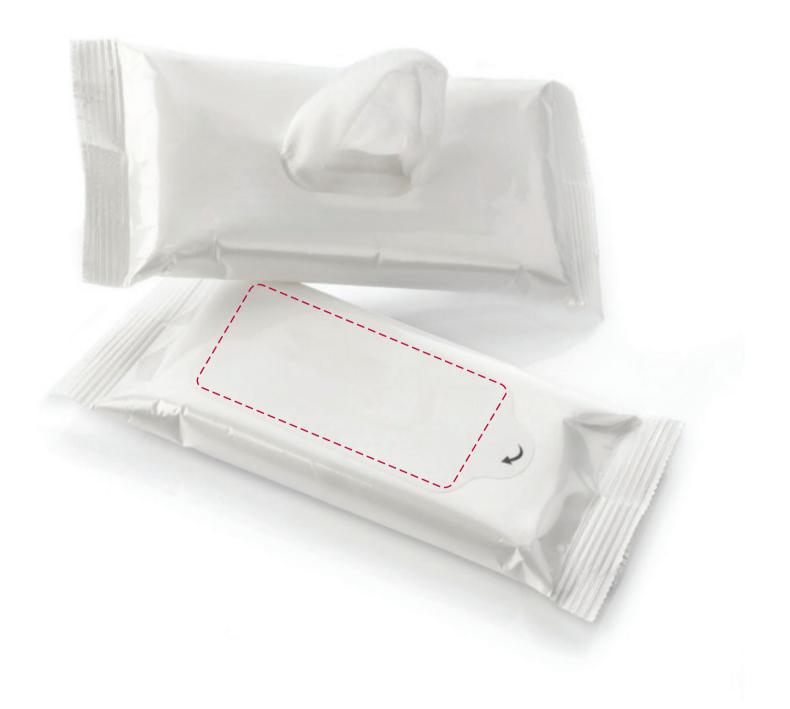

## YOUR VISUAL PROOF (1 of 2)

Visual purposes only. Please see page 2 for actual artwork size.

Order Reference

Date created

xxxxxx xx/xx/xx

Created by

XX

Product 188268 Colour White

Branding Full Colour (label)