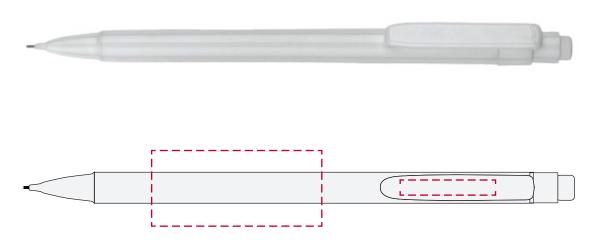

## YOUR VISUAL PROOF

Order Reference XXXXXX Date created xx/xx/xx

Created by XX

184646 **Product** 

Colour White

Spot Colour (3 col. max) Branding