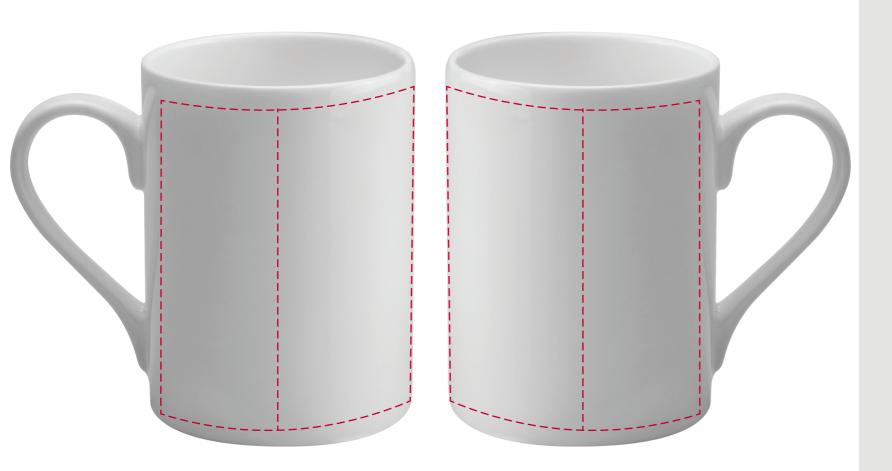

## YOUR VISUAL PROOF (1 of 2)

Visual purposes only. Please see page 2 for actual artwork size.

Order Reference xxxxxx

Date created xx/xx/xx

Created by xx

Product 182822 Colour White

Branding Spot colour (Transfer) /

## YOUR VISUAL PROOF (2 of 2)

Visual scale 100%.

Order Reference Date created

Created by

XXXXXX xx/xx/xx

Print area

195 x 85 mm

Logo size

xx x xxmm

Branding

Spot Colour (Transfer) / Full Colour