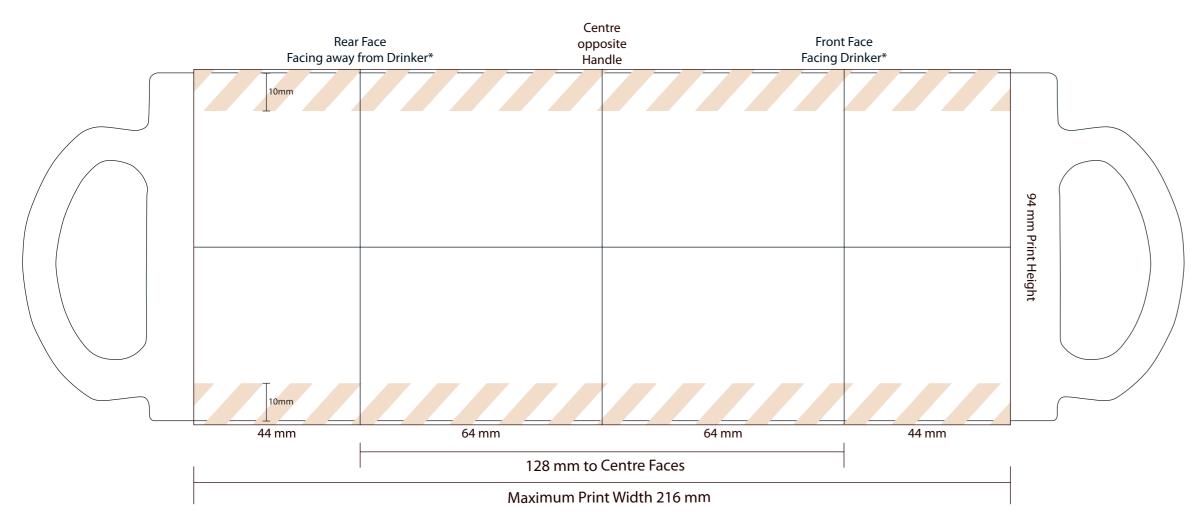

| Job Information         |             | Print Information         |                                      | Artwork Advisory                                                                        |
|-------------------------|-------------|---------------------------|--------------------------------------|-----------------------------------------------------------------------------------------|
| Job No:<br>Description: | Sample      | Process:                  | Dyesublimation<br>216 x 94mm<br>CMYK | All dimensions are +/- manufacturing tolerances                                         |
| Product:                | Glass Photo | Dimensions:<br>Colour(s): |                                      | *Faces indicate a right hand drinker,                                                   |
| Colour:                 | Clear       |                           |                                      | Screen printed detail                                                                   |
| Proof No:               | 1           |                           |                                      | must be at least 1pt (0.353mm) thick                                                    |
| Date:                   |             |                           |                                      | Text should be minimum 8pt to remain legible.                                           |
| Repro:                  | AE          |                           |                                      | Light text on a dark background will reproduce better if bold                           |
|                         |             |                           |                                      | Please avoid placing<br>critical matter<br>(text, Logos, Borders)<br>within these areas |