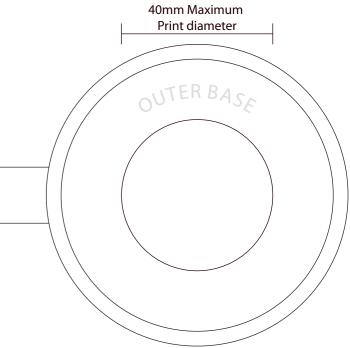

| Job Information         |             | Print Information         |                                      | Artwork Advisory                                                                        |
|-------------------------|-------------|---------------------------|--------------------------------------|-----------------------------------------------------------------------------------------|
| Job No:<br>Description: | Sample      | Process:                  | Dyesublimation<br>216 x 94mm<br>CMYK | All dimensions are +/- manufacturing tolerances                                         |
| Product:                | Glass Photo | Dimensions:<br>Colour(s): |                                      | *Faces indicate a right hand drinker,                                                   |
| Colour:                 | Clear       |                           |                                      | Screen printed detail                                                                   |
| Proof No:               | 1           |                           |                                      | must be at least 1pt (0.353mm) thick                                                    |
| Date:                   |             |                           |                                      | Text should be minimum 8pt to remain legible.                                           |
| Repro:                  | AE          |                           |                                      | Light text on a dark background will reproduce better if bold                           |
|                         |             |                           |                                      | Please avoid placing<br>critical matter<br>(text, Logos, Borders)<br>within these areas |