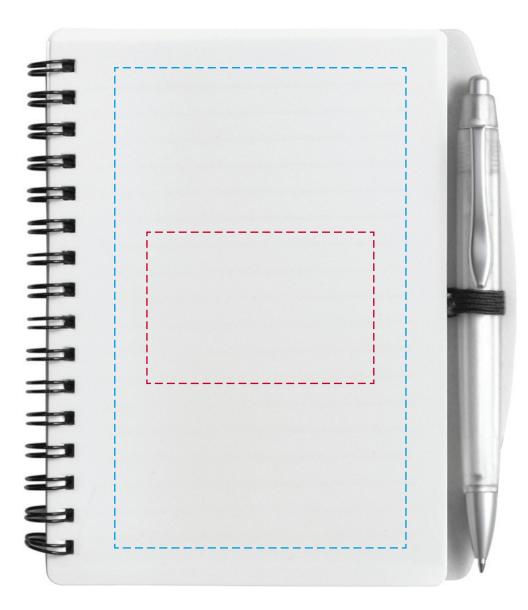

## YOUR VISUAL PROOF

Print area can go anywhere within this boundary

Print area

Scale 100% Print area 60 x 40 mm Logo size xx x xx mm

Order Reference xxxxxx

Date created xx/xx/xx

Created by xx

Product 187652 Colour White

Branding Spot Colour