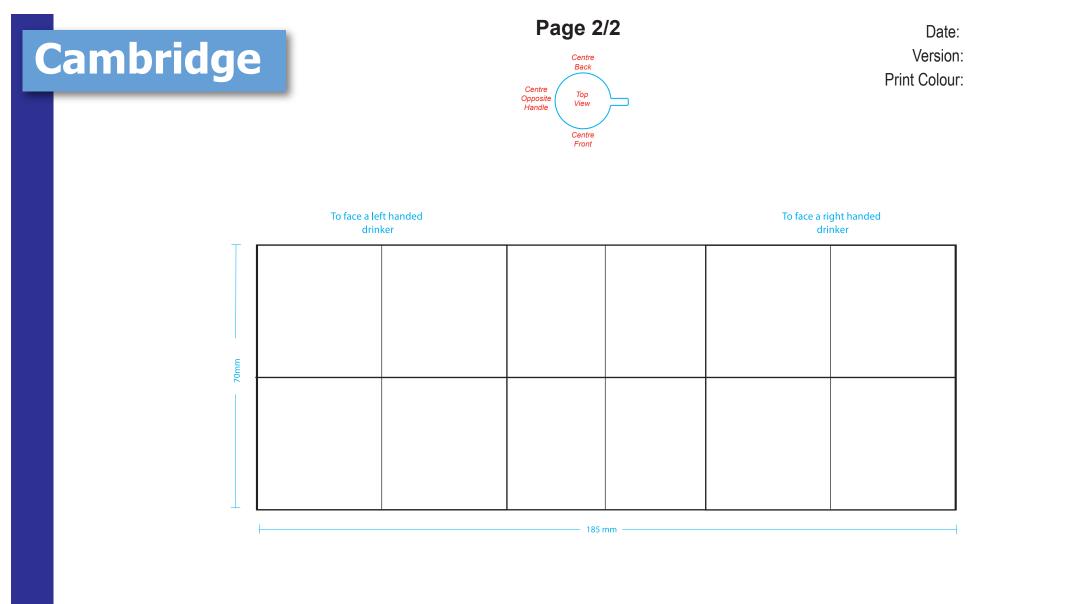

## Cambridge

Capacity 330ml | Height 93mm | Diameter 80mm | Transfer print area 220 x 80mm | Direct Print area 185 x 70mm | Weight 295g | Boxed in 36 The dimensions may change within manufacturing tolerance