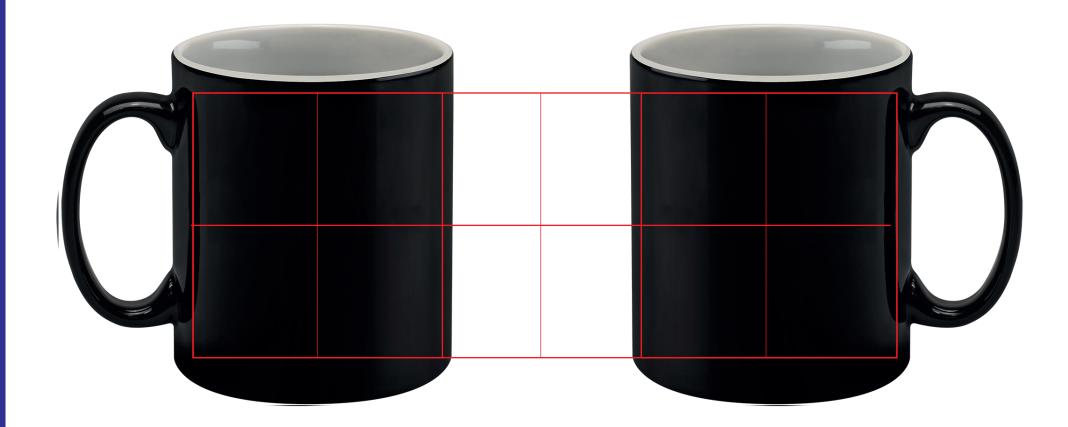

## Cambridge

Capacity 330ml | Height 93mm | Diameter 80mm | Transfer print area 220 x 80mm | Direct Print area 185 x 70mm | Weight 295g | Boxed in 36 The dimensions may change within manufacturing tolerance