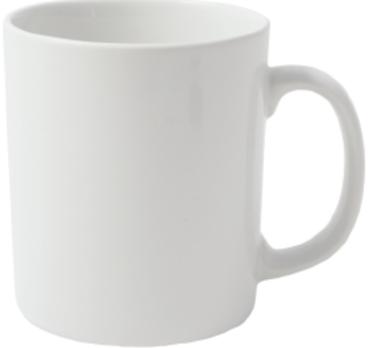

## Urgent Approval Required... Please approve today to ensure we get the best delivery dates possible.

Capacity 330ml | Height 93mm | Diameter 80mm | Transfer print area 220 x 80mm | Direct Print area 185 x 70mm | Weight 295g | Boxed in 36 The dimensions may change within manufacturing tolerance

Visual not to scale

To ensure that the artwork is correct, please remember to check all aspects of the design including layout, position & spellings. We require Pantone references and these will be matched to the closest in house ceramic colours we have available. Due to monitor and print setups the colours may appear slightly differently so we cannot guarantee an exact match to the electronic visual.