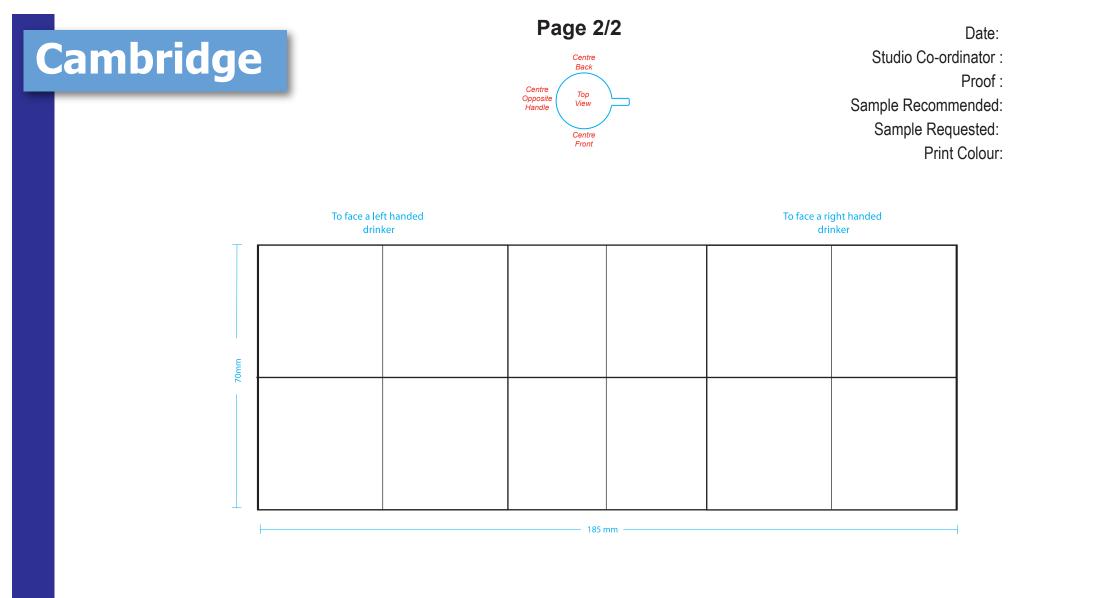

## Urgent Approval Required... Please approve today to ensure we get the best delivery dates possible.

Capacity 330ml | Height 93mm | Diameter 80mm | Transfer print area 220 x 80mm | Direct Print area 185 x 70mm | Weight 295g | Boxed in 36 The dimensions may change within manufacturing tolerance

Visual not to scale

To ensure that the artwork is correct, please remember to check all aspects of the design including layout, position & spellings. We require Pantone references and these will be matched to the closest in house ceramic colours we have available. Due to monitor and print setups the colours may appear slightly differently so we cannot guarantee an exact match to the electronic visual.