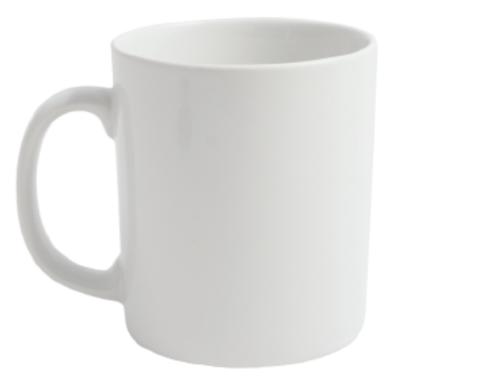

## Urgent Approval Required... Please approve today to ensure we get the best delivery dates possible.

Capacity 330ml | Height 93mm | Diameter 80mm | Transfer print area 220 x 80mm | Direct Print area 185 x 70mm | Weight 295g | Boxed in 36 The dimensions may change within manufacturing tolerance

Visual not to scale

To ensure that the artwork is correct, please remember to check all aspects of the design including layout, position & spellings. We require Pantone references and these will be matched to the closest in house ceramic colours we have available. Due to monitor and print setups the colours may appear slightly differently so we cannot guarantee an exact match to the electronic visual.