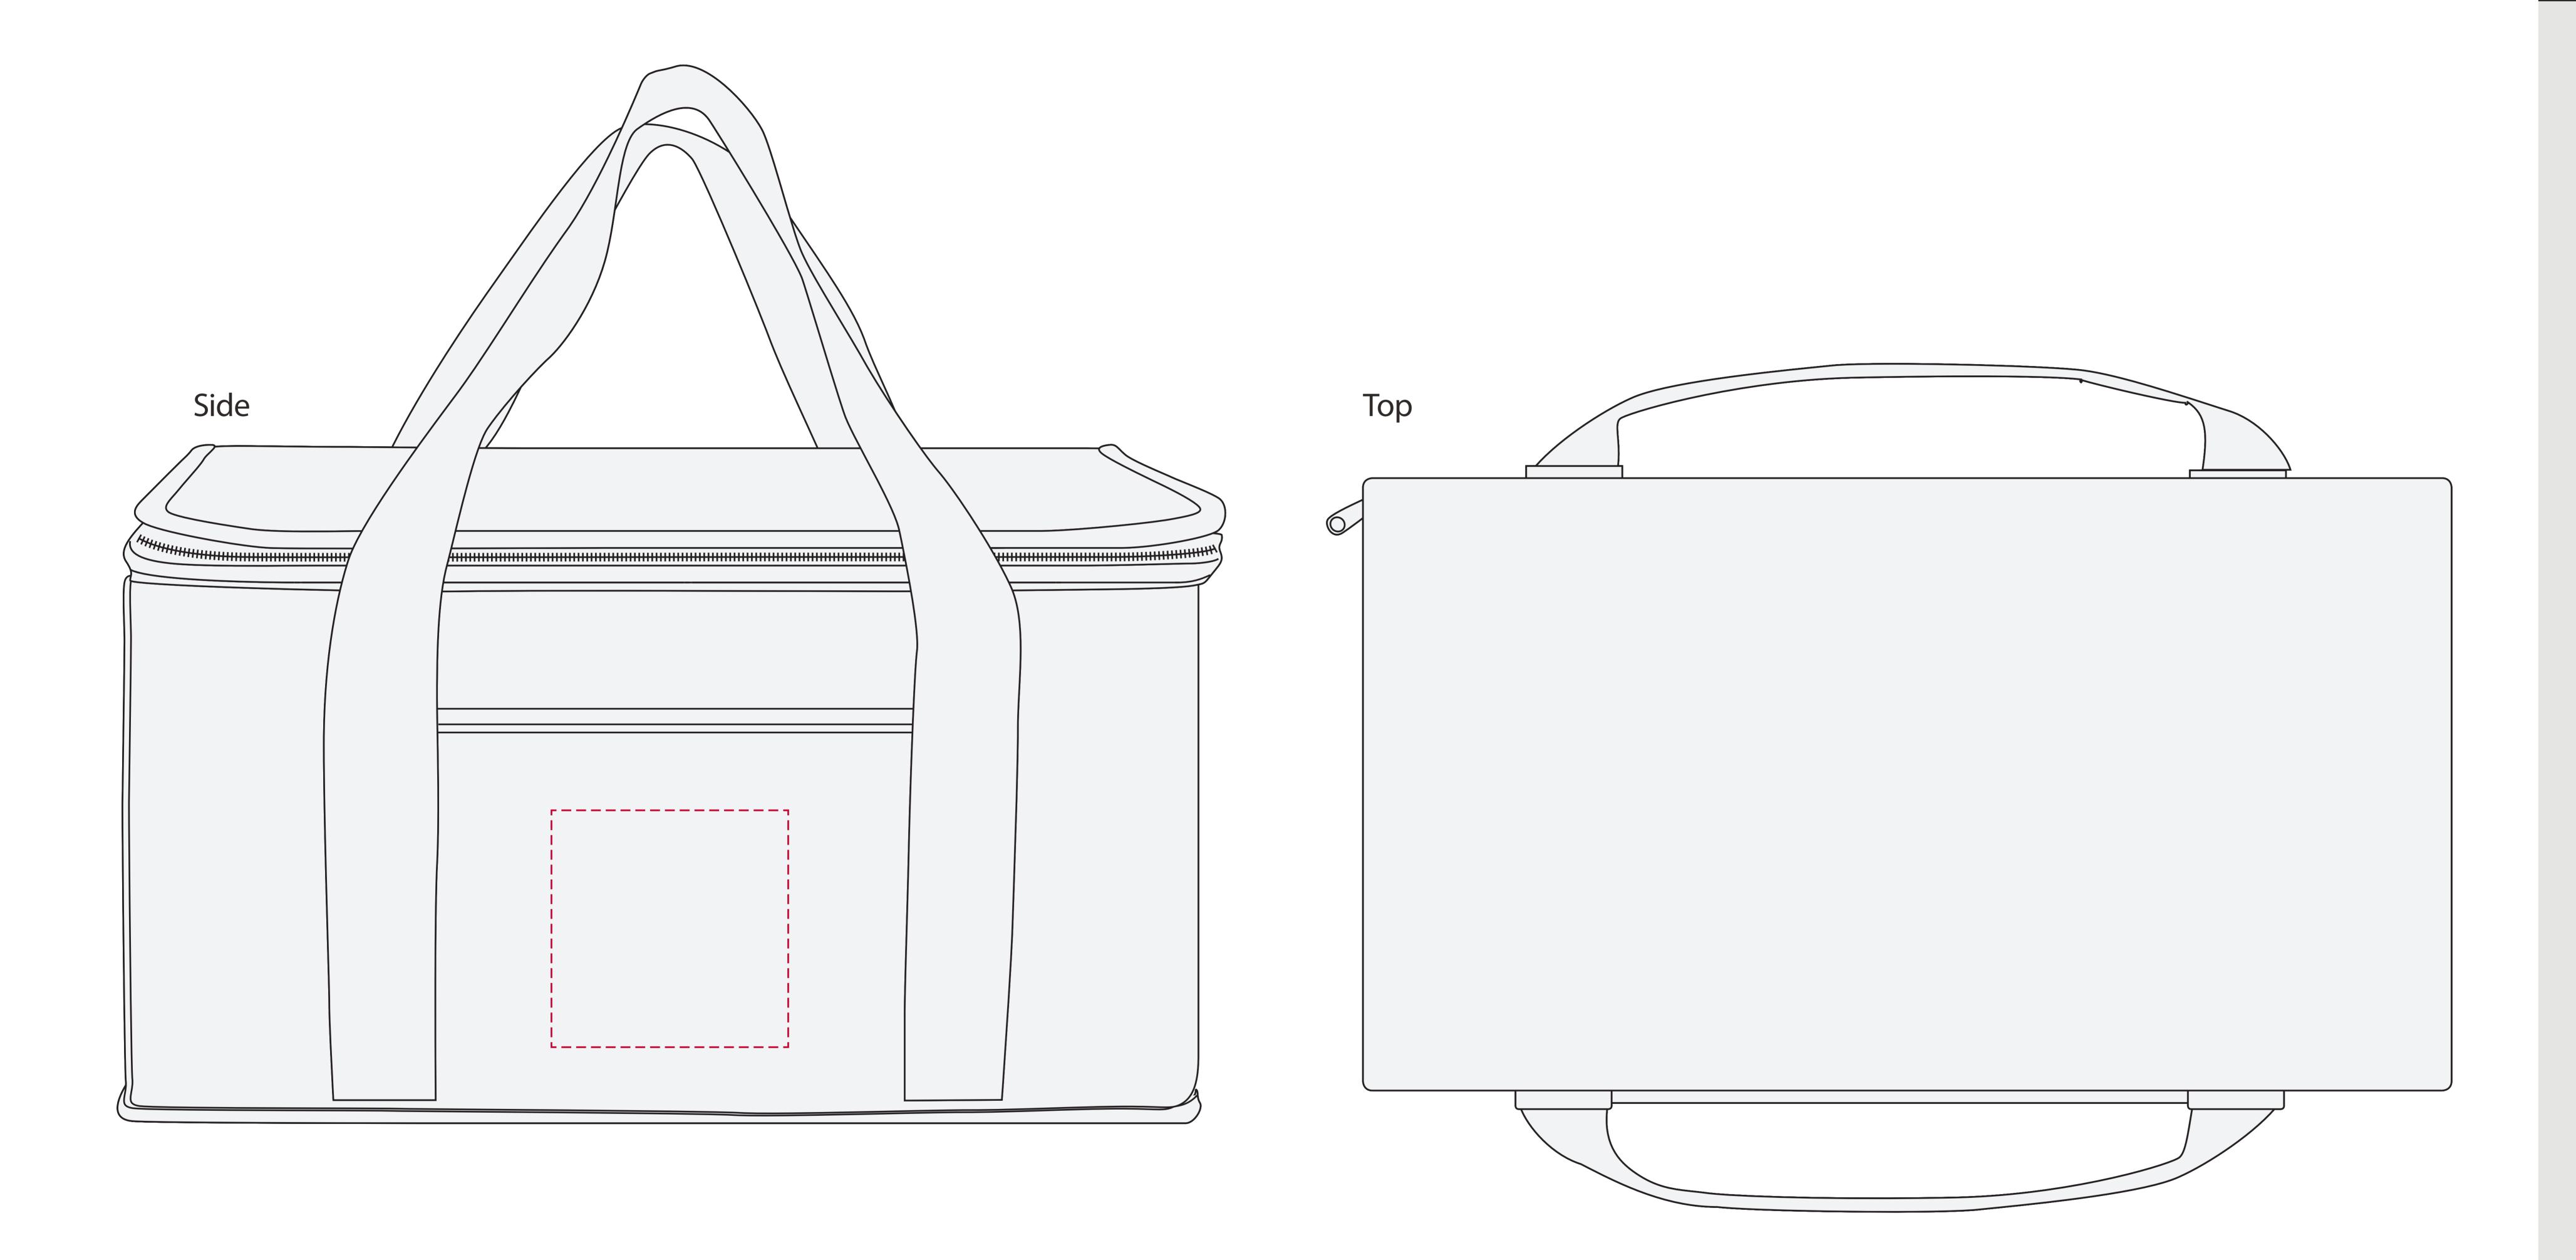

## YOUR VISUAL PROOF

Front Pocket 100 x 100 mm

Logo size

xx x xxmm

Order Reference Date created Created by

XXXXXX xx/xx/xx XX

| Product  | 187540                   |
|----------|--------------------------|
| Colour   | White                    |
| Branding | Spot Colour (1 col. max) |