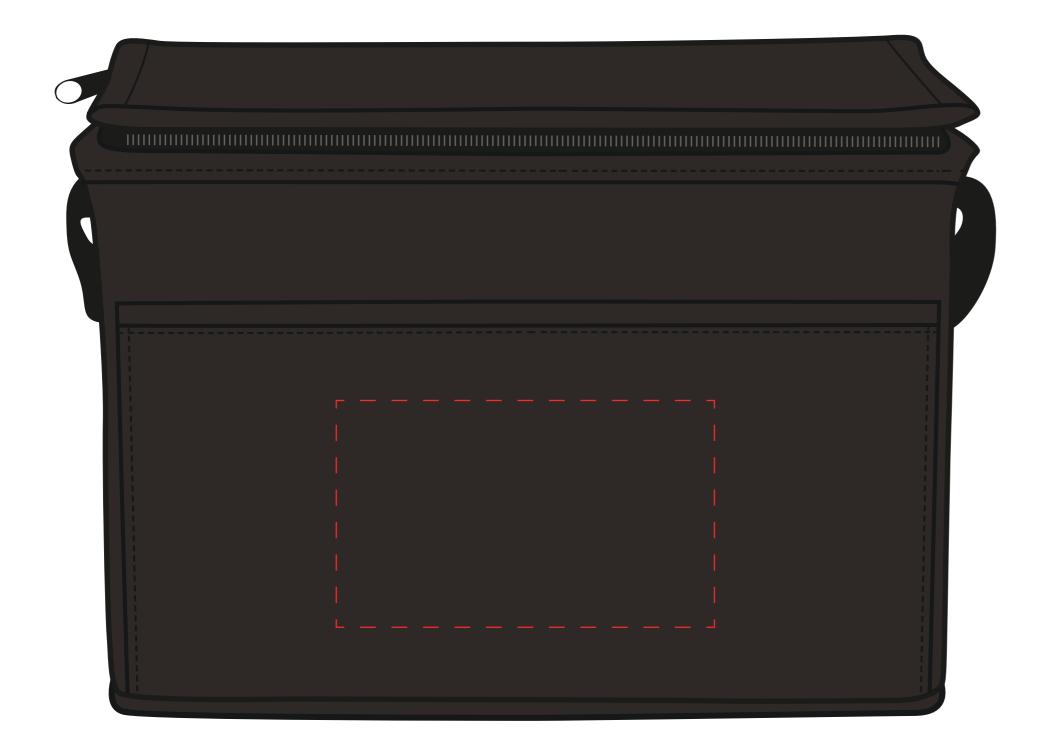

## YOUR VISUAL PROOF

Order Reference xxxxxx

Date created xx/xx/xx

Created by xx

Product 187523 Colour Black

Branding Spot colour