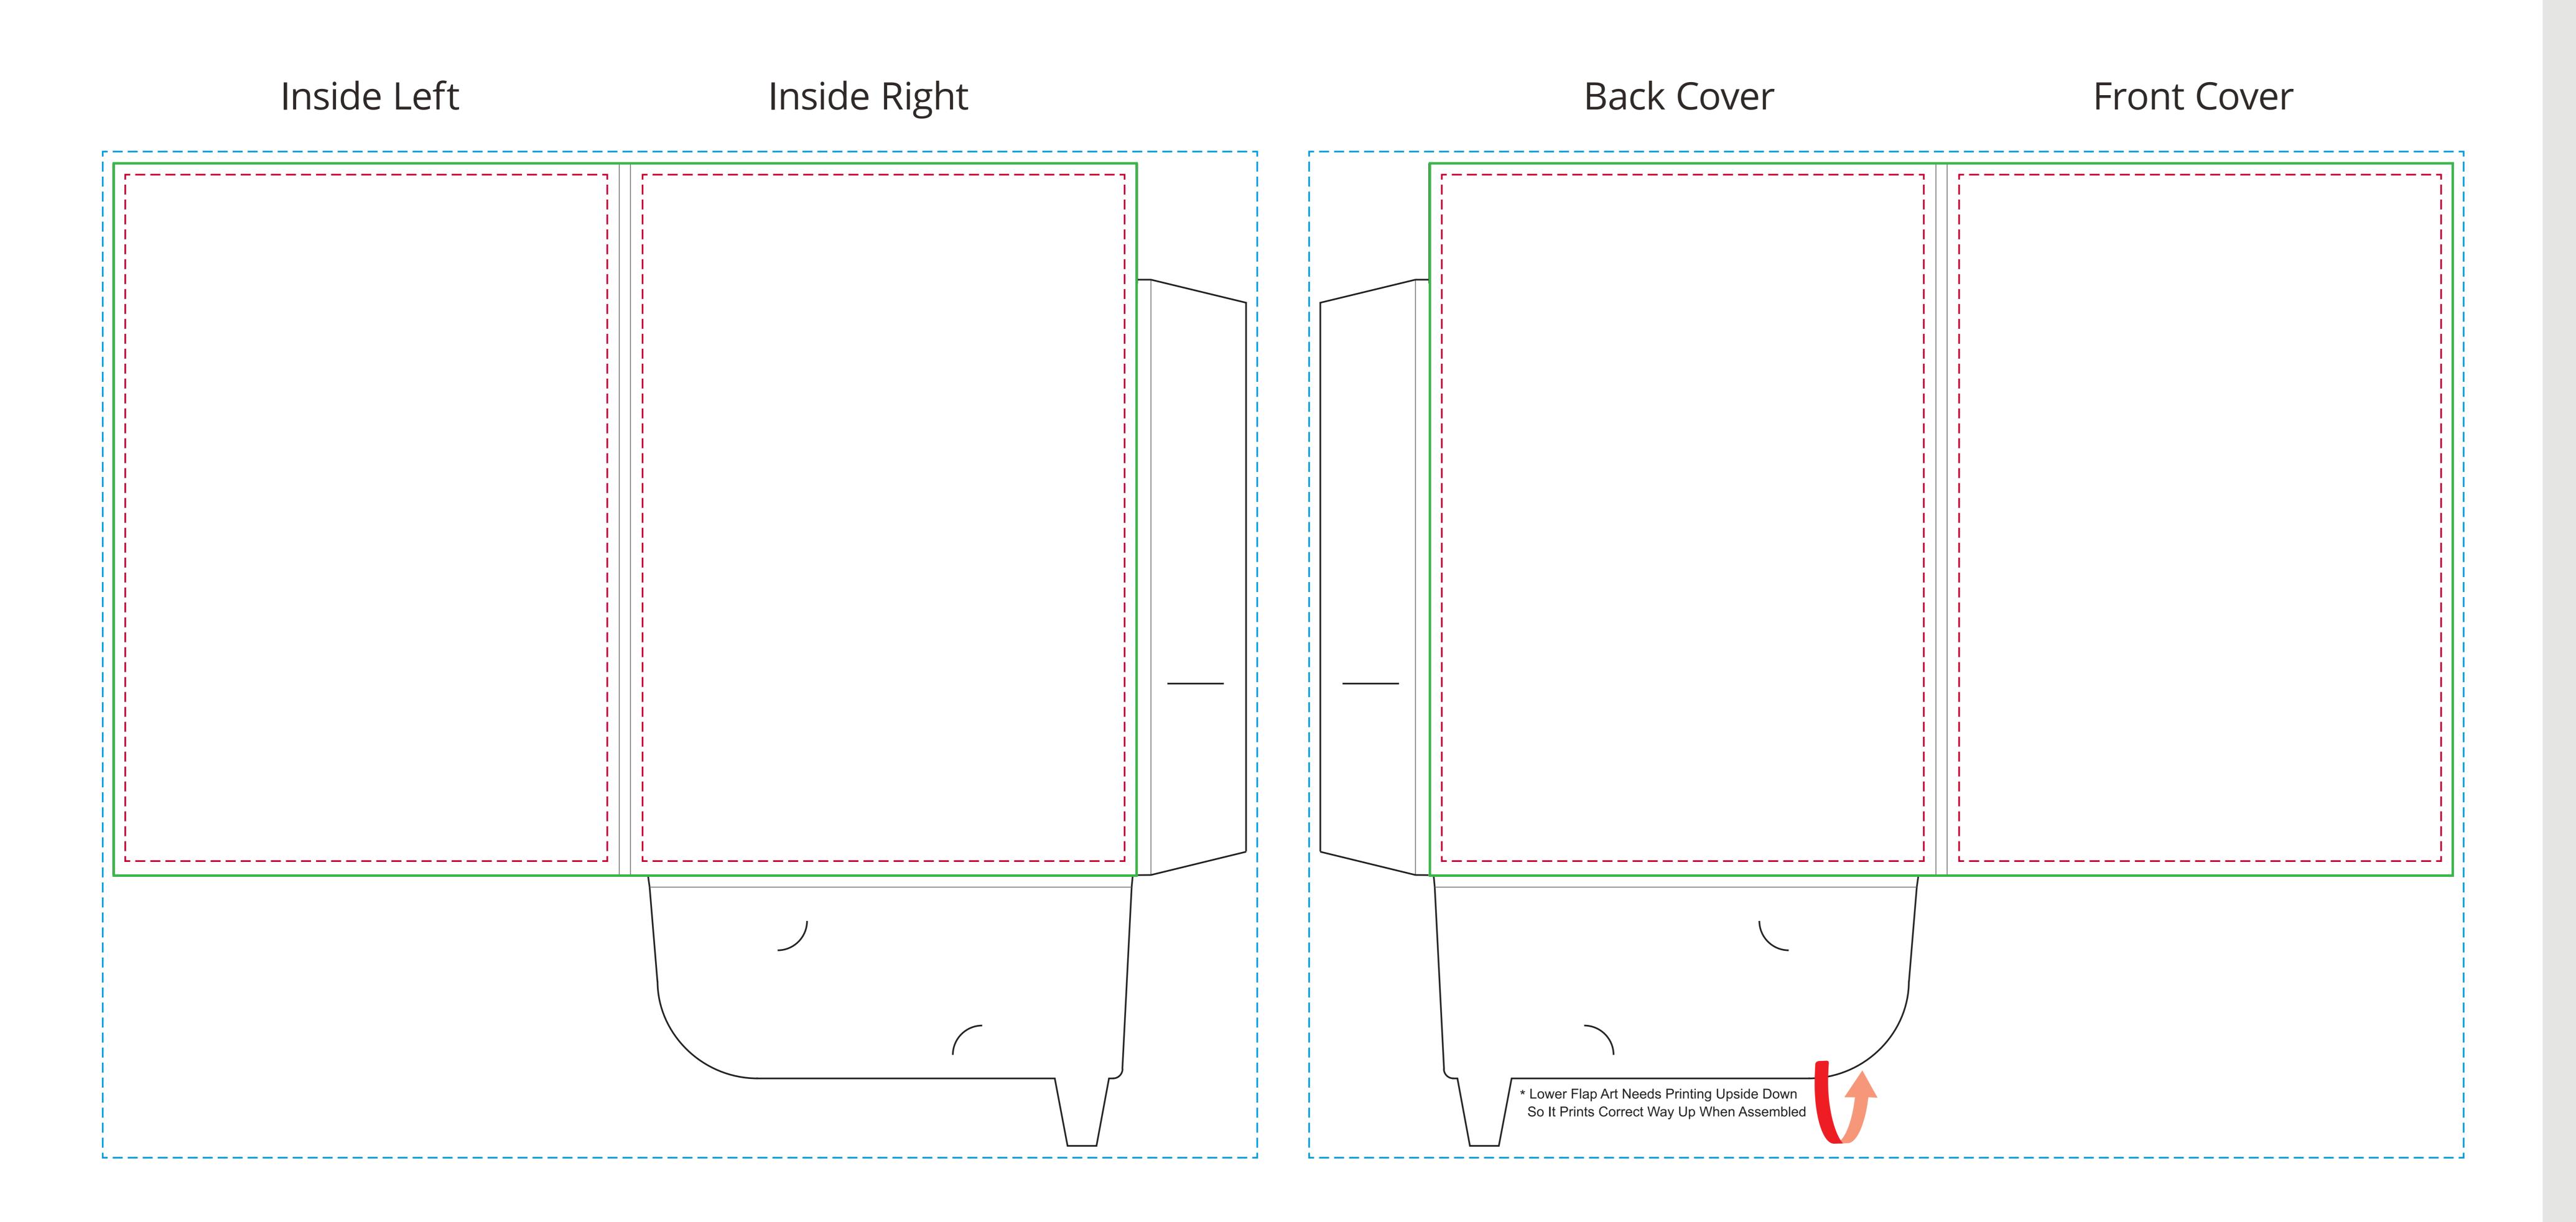

## YOUR VISUAL PROOF

----- Print area
----- Bleed
----- Safe text are

——— Cut lines ——— Fold lines

Scale 100% Print area 435 x 303 mm

Logo size xx x xx mm

Order Reference

Date created

xx/xx/xx