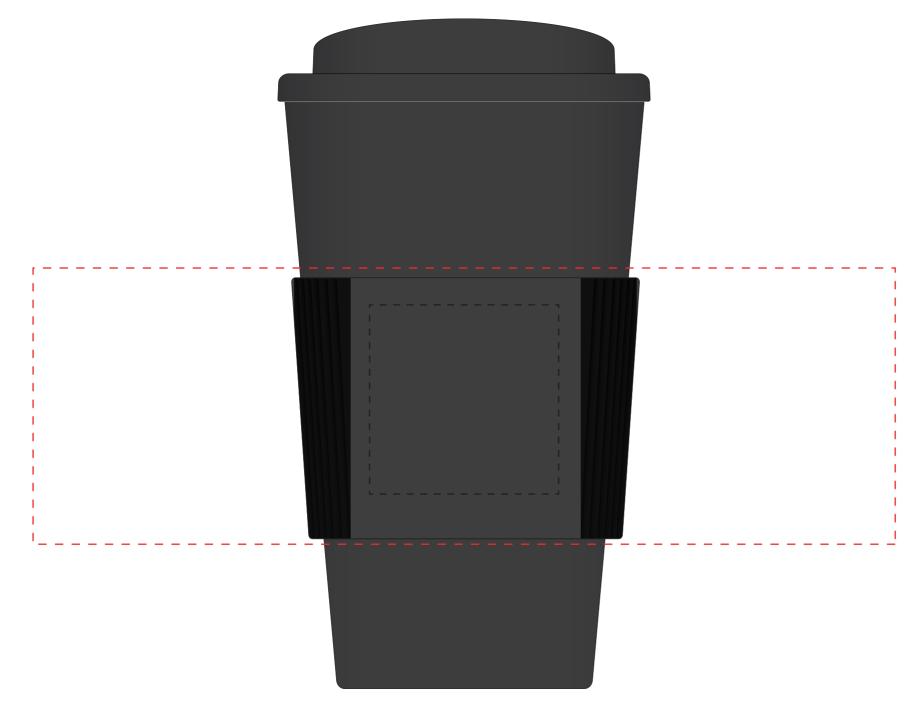

## YOUR VISUAL PROOF

| Product     | 186862      |
|-------------|-------------|
| Grip Colour | Black       |
| Lid Colour  | Black       |
| Mug Colour  | Black       |
| Branding    | Spot colour |

## **Artwork Advisories**

Grip can only be printed in the following colours: Black, Blue (2195), Cool Grey (7), Green (355), Gold (871), Red (2035), Orange (165), Purple (2685), Yellow (120), Reflex Blue, Silver, White.