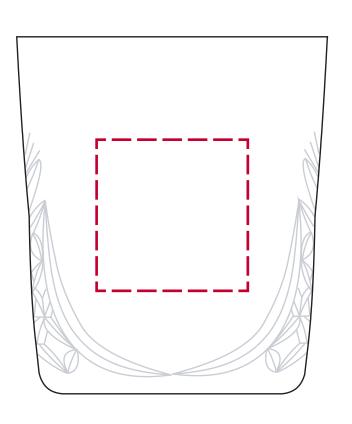

## YOUR VISUAL PROOF

Scale 100% Print area

40 x 40mm (tumblers) 50 x 100mm (decanter) Logo size

XX X XXMM

Order Reference XXXXXX Date created xx/xx/xxCreated by

XX

186318 Product Clear Colour Branding Etched