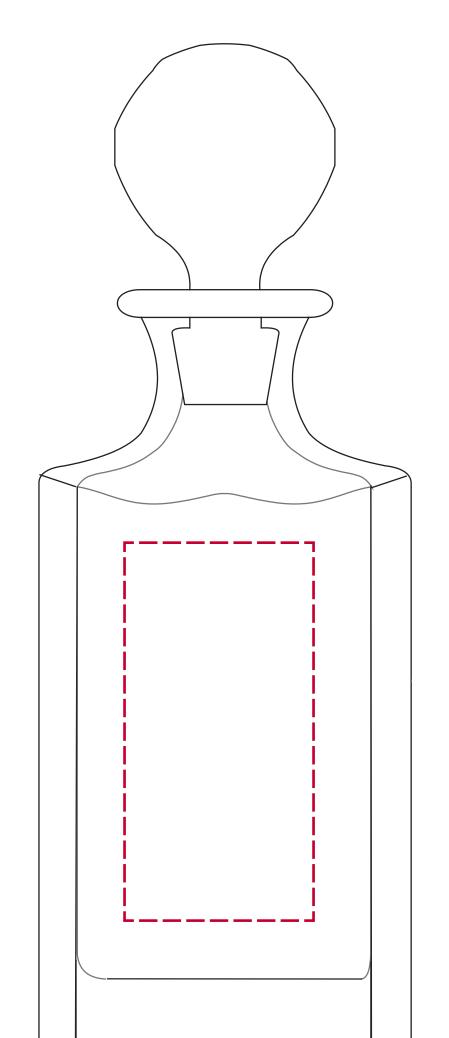

## YOUR VISUAL PROOF

Scale 100% Print area

40 x 40mm (tumblers) 50 x 100mm (decanter) Logo size

XX X XXMM

Order Reference XXXXXX Date created xx/xx/xxCreated by

XX

186318 Product Clear Colour Branding Etched