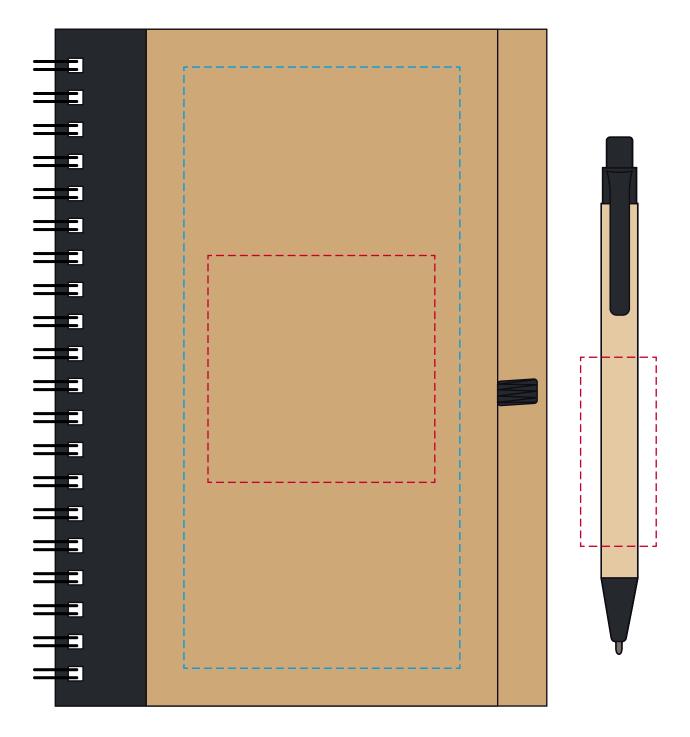

## YOUR VISUAL PROOF

---- Print area

---- Print area can go anywhere within this boundary

Scale 100% Print area 60 x 60 mm notebook 50 x 20 mm pen

Logo size xx x xx mm

Order Reference xxxxxx

Date created xx/xx/xx

Created by xx

Product 183700

Colour Natural / Black

Branding Spot Colour (3 col. max)