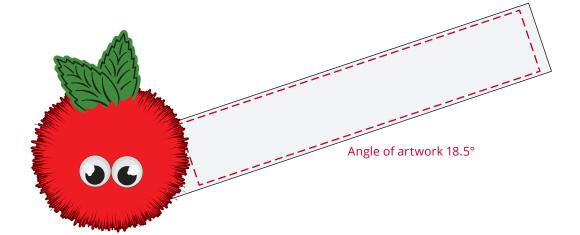

## YOUR VISUAL PROOF (2 of 2)

Order ReferencexxxxxxDate createdxx/xx/xxCreated byxx

| Print area | 95 x 17 mm  |
|------------|-------------|
| Logo size  | xx x xx mm  |
| Branding   | Full Colour |

| г  |      | 1 |
|----|------|---|
| Т  | r    | I |
| i. |      | i |
| i. | i il | i |
| ÷  |      | i |
| ł  |      | ł |
| Ŀ  | 1    | ł |
| I. | L    | I |
| L. |      | л |

---- Safe text area ----- Cut line ----- Bleed

**Scale** 100%