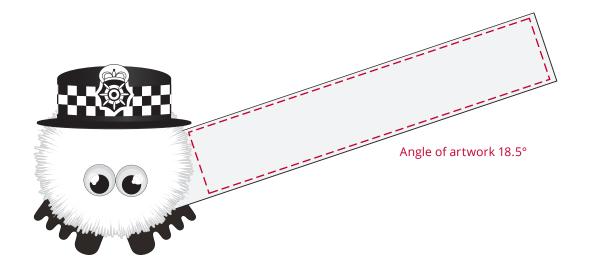

## YOUR VISUAL PROOF (1 of 2)

Order Reference xxxxx

Date created xx/xx/xx

Created by xx

Product 185888

Bug Colour White

Foot Colour Black

Ribbon Colour White

Branding Full Colour