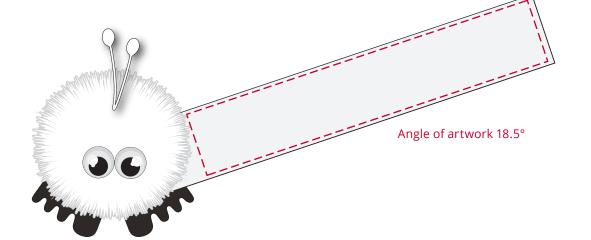

## YOUR VISUAL PROOF (1 of 2)

| Product       | 183489      |
|---------------|-------------|
| Bug Colour    | White       |
| Foot Colour   | Black       |
| Ribbon Colour | White       |
| Branding      | Full Colour |

Visual purposes only. Please see page 2 for actual artwork size.