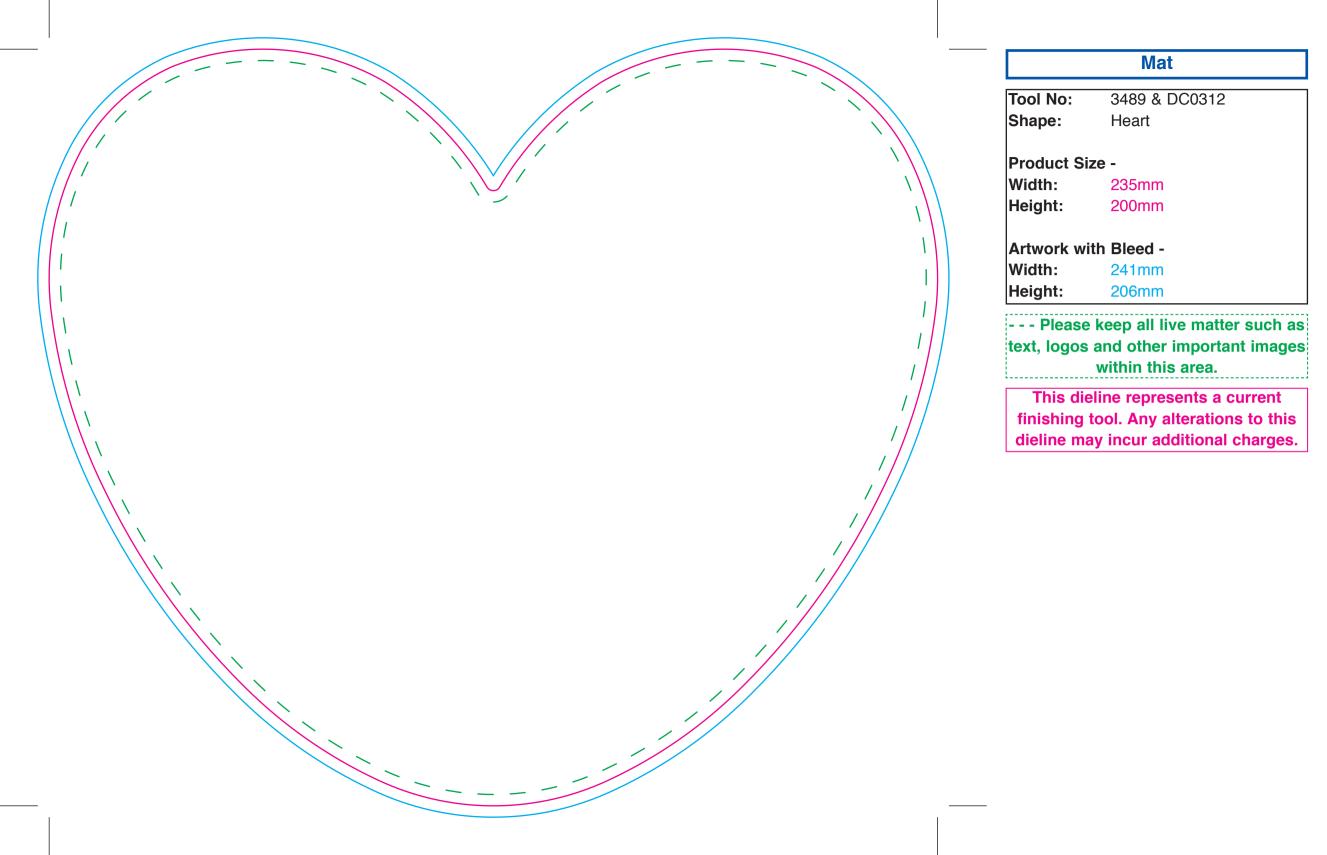

| 200mm        |  |
| Artwork with Bleed -                                                                              |              |  |
| Width:                                                                                            | 206mm        |  |
| Height:                                                                                           | 206mm        |  |
| Please keep all live matter such as<br>text, logos and other important image<br>within this area. |              |  |
| This dieline represents a current                                                                 |              |  |

This dieline represents a current finishing tool. Any alterations to this dieline may incur additional charges.





|              | Mat           |
|--------------|---------------|
| ool No:      | 2423 & DC0067 |
| Shape:       | Telephone     |
| Cut Size -   |               |
| Vidth:       | 233mm         |
| leight:      | 185mm         |
| Artwork with | Bleed -       |
| Vidth:       | 239mm         |
| leight:      | 191mm         |

 - Please keep all live matter such as text, logos and other important images within this area.

This dieline represents a current finishing tool. Any alterations to this dieline may incur additional charges.

|             | Mat                                                   |
|-------------|-------------------------------------------------------|
| Tool No:    | 3375 & DC0056                                         |
| Shape:      | Football Shirt