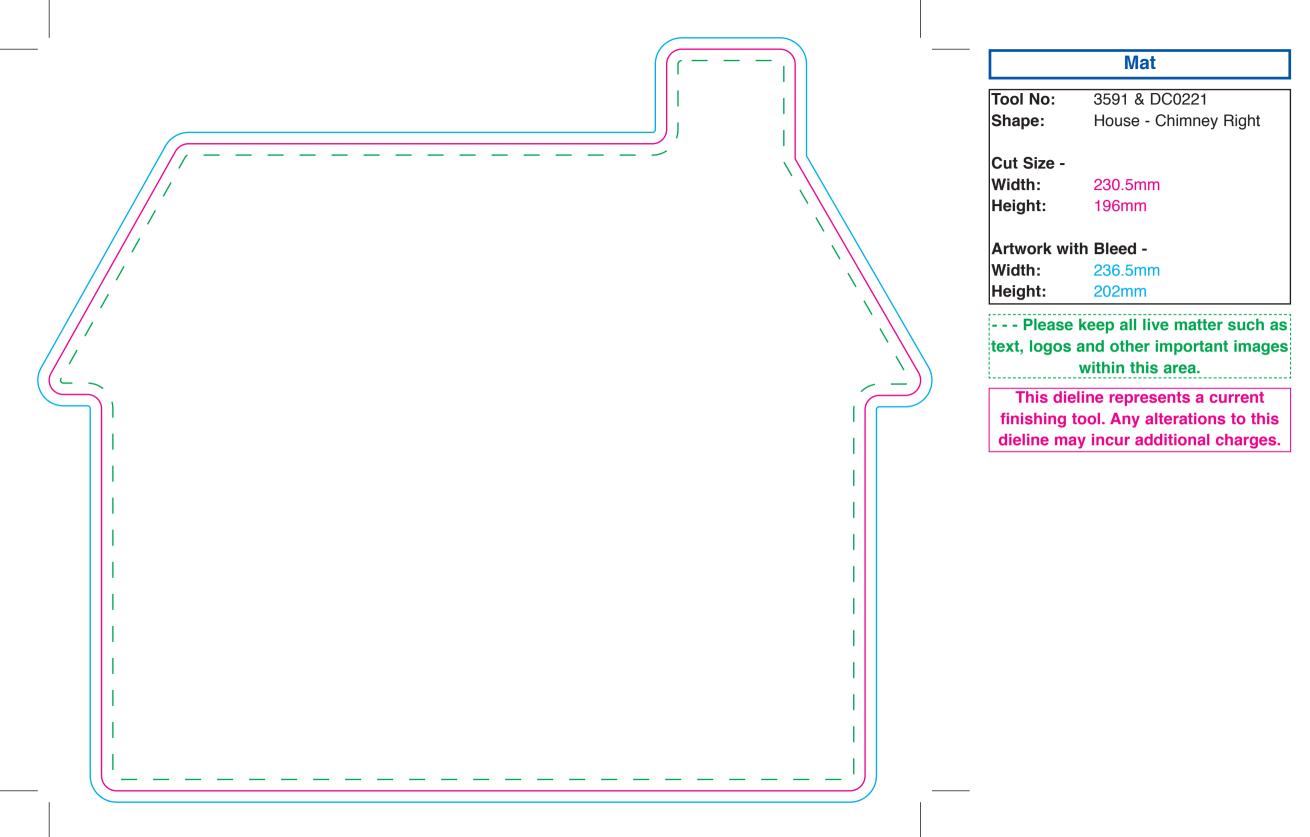

| 200mm        |  |
| Artwork with Bleed -                                                                              |              |  |
| Width:                                                                                            | 206mm        |  |
| Height:                                                                                           | 206mm        |  |
| Please keep all live matter such as<br>text, logos and other important image<br>within this area. |              |  |
| This dieline represents a current                                                                 |              |  |

This dieline represents a current finishing tool. Any alterations to this dieline may incur additional charges.





|              | Mat           |
|--------------|---------------|
| ool No:      | 2423 & DC0067 |
| Shape:       | Telephone     |
| Cut Size -   |               |
| Vidth:       | 233mm         |
| leight:      | 185mm         |
| Artwork with | Bleed -       |
| Vidth:       | 239mm         |
| leight:      | 191mm         |

 - Please keep all live matter such as text, logos and other important images within this area.

This dieline represents a current finishing tool. Any alterations to this dieline may incur additional charges.

|             | Mat                                                   |
|-------------|-------------------------------------------------------|
| Tool No:    | 3375 & DC0056                                         |
| Shape:      | Football Shirt