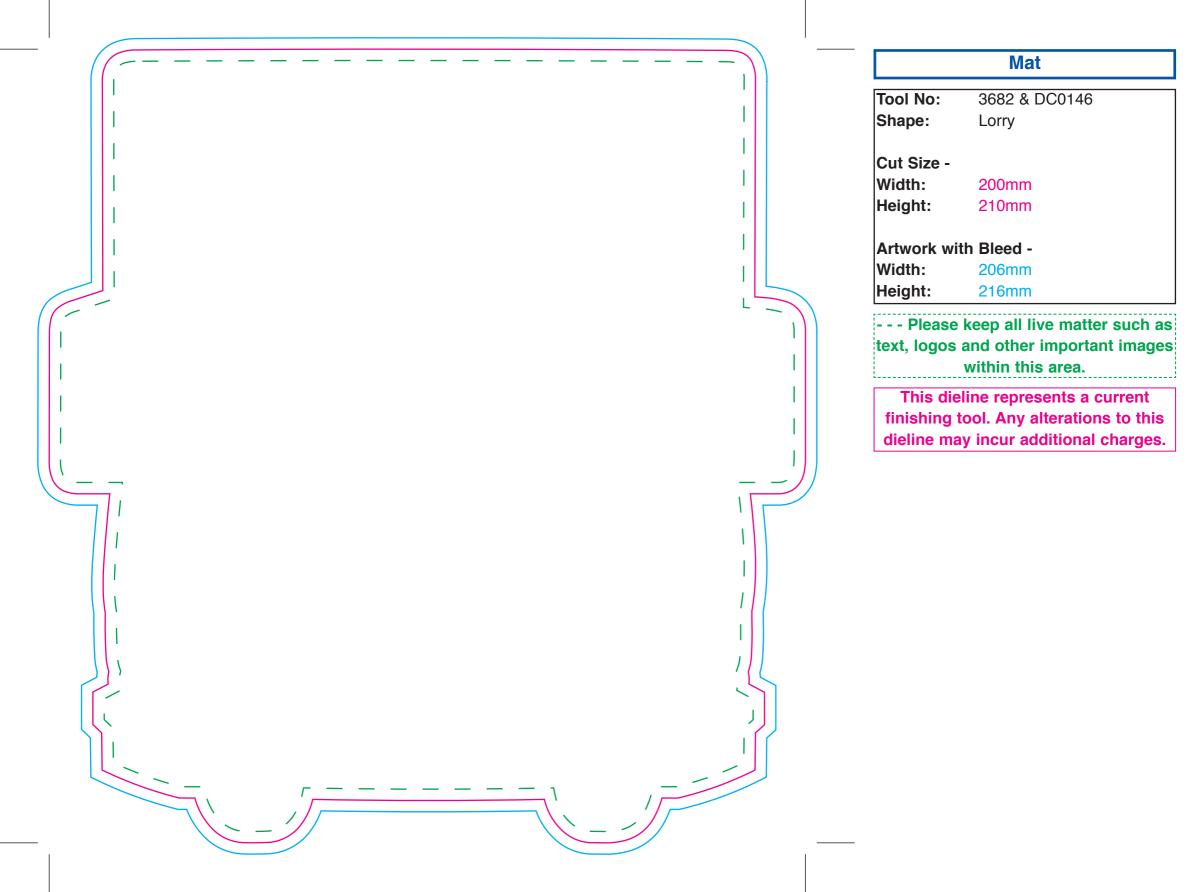

|
|-------------|-------------------------------------------------------|
| Tool No:    | 3375 & DC0056                                         |
| Shape:      | Football Shirt                                        |
| Cut Size -  |                                                       |
| Width:      | 219.5mm                                               |
| Height:     | 200mm                                                 |
| Artwork wi  | th Bleed -                                            |
| Width:      | 225.5mm                                               |
| Height:     | 206mm                                                 |
| 1           | keep all live matter such<br>and other important imag |
| text, logos | -                                                     |





## MatTool No:2160 • DC0262 • (2228KA)Shape:HexagonCut Size -Width:229mmHeight:200mmArtwork with Bleed -Width:235mmHeight:206mm

- - - Please keep all live matter such as text, logos and other important images within this area.

This dieline represents a current finishing tool. Any alterations to this dieline may incur additional charges.

| <br>— — — — Mat                                                                                                       |
|-----------------------------------------------------------------------------------------------------------------------|
| Tool No:1996 • DC0434Shape:Laptop                                                                                     |
| Cut Size -<br>Width: 199mm<br>Height: 234mm