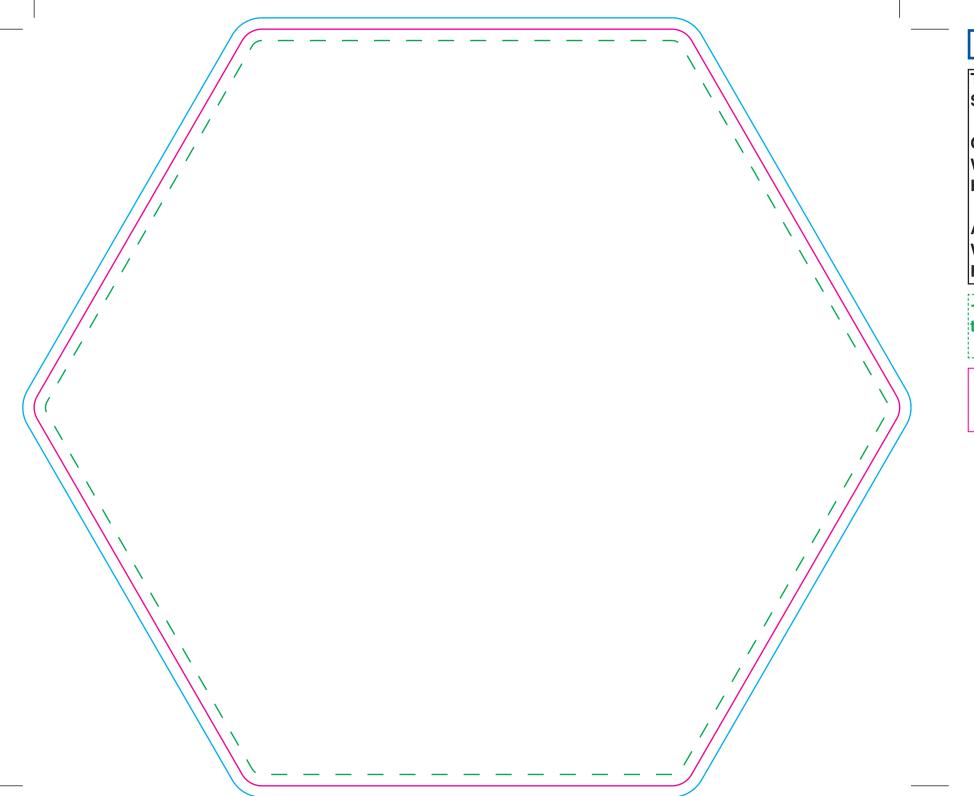

## MatTool No:2160 • DC0262 • (2228KA)Shape:HexagonCut Size -Width:229mmHeight:200mmArtwork with Bleed -Width:235mmHeight:206mm

- - - Please keep all live matter such as text, logos and other important images within this area.

This dieline represents a current finishing tool. Any alterations to this dieline may incur additional charges.

| <br>— — — — Mat                                                                                                       |
|-----------------------------------------------------------------------------------------------------------------------|
| Tool No:1996 • DC0434Shape:Laptop                                                                                     |
| Cut Size -<br>Width: 199mm<br>Height: 234mm                                                                           |
| Artwork with Bleed -<br>Width: 205mm<br>Height: 240mm                                                                 |
| Please keep all live matter such as<br>text, logos and other important images<br>within this area.                    |
| This dieline represents a current<br>finishing tool. Any alterations to this<br>dieline may incur additional charges. |
|                                                                                                                       |
|                                                                                                                       |
|                                                                                                                       |
|                                                                                                                       |
|                                                                                                                       |
|                                                                                                                       |