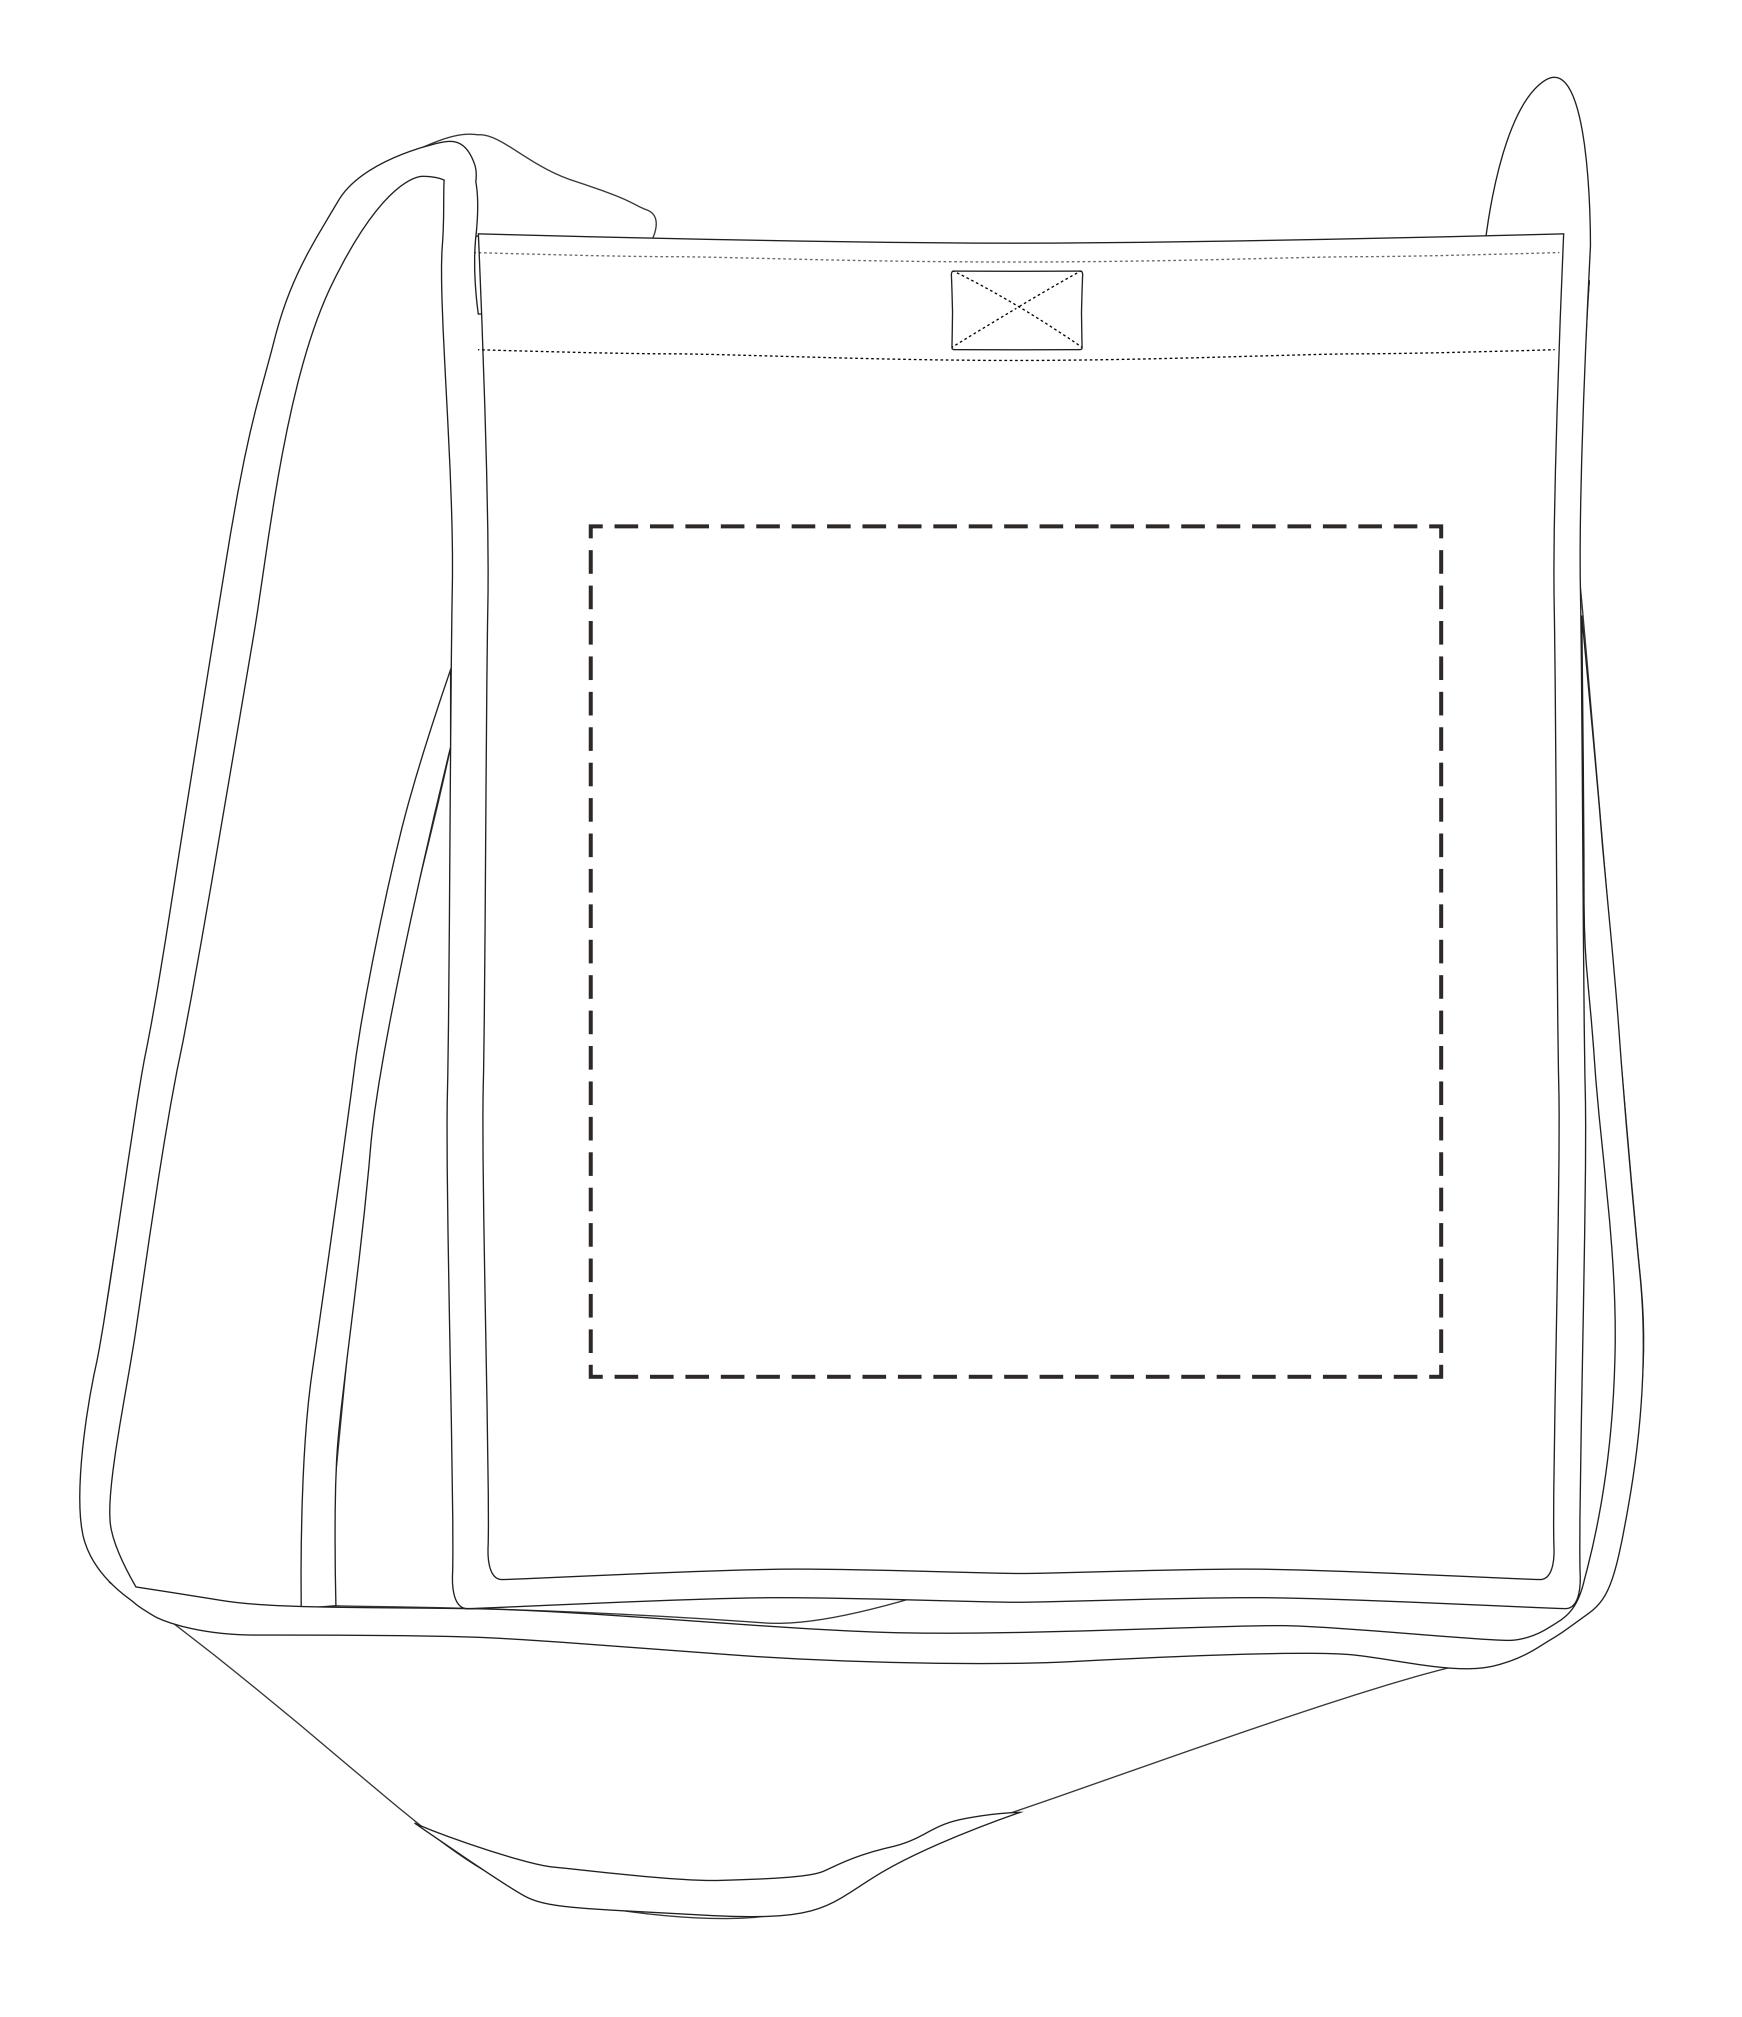

## YOUR VISUAL PROOF

Scale 100% Print area 225 x 225mm Logo size xx x xxmm

Order Reference xxxxxxx

Date created xx/xx/xx

Created by xx

Product 185380
Colour White

**Branding** Spot colour