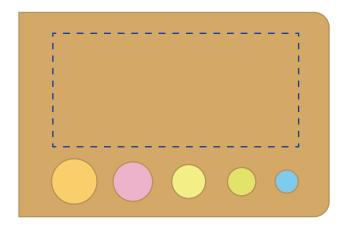

| ARTWORK APPROVAL      |                       | DATE:                                                    |  |
|-----------------------|-----------------------|----------------------------------------------------------|--|
| Your Ref:<br>Our Ref: | Pantone:<br>Quantity: | Product Code: SS0256 FLAG HOLDER Product Colour: NATURAL |  |
| Version: 1            | Position:             | Max Print Area: 65mm x 30mm                              |  |