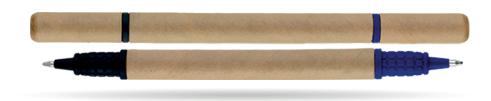

## **Biostick Duo BP**

Colour: Natural

**Refill Colour:** Blue and Black **Print Area:** 50mm x 20mm (Barrel) **Line Drawing Scale:** 100%

| Artwork at 200% |  |
|-----------------|--|
|                 |  |
|                 |  |
|                 |  |
|                 |  |
|                 |  |
|                 |  |
|                 |  |
|                 |  |
|                 |  |
|                 |  |
|                 |  |
|                 |  |
|                 |  |
|                 |  |
|                 |  |
|                 |  |
|                 |  |
|                 |  |
|                 |  |