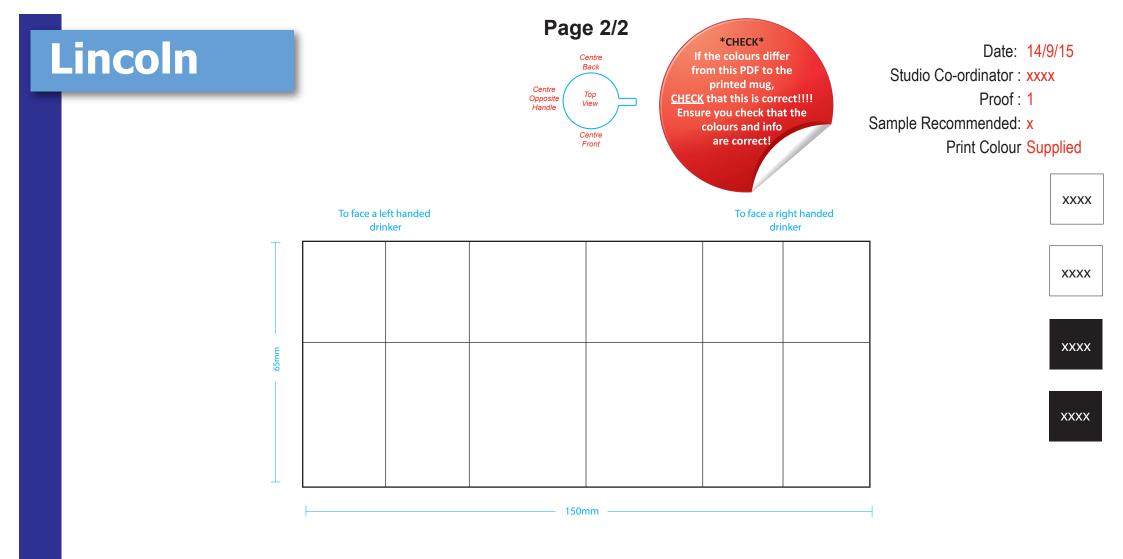

#### Urgent Approval Required... Please approve today to ensure we get the best delivery dates possible.

\*CHECK\* If the colours differ from this PDF to the printed mug, <u>CHECK</u> that this is correct!!!! Ensure you check that the colours and info are correct!

Capacity 280ml | Height 107mm | Diameter 73mm | Direct Print area 150 x 65mm | Transfer print area 185 x 85mm | Weight 260g | Boxed in 36 The dimensions may change within manufacturing tolerance