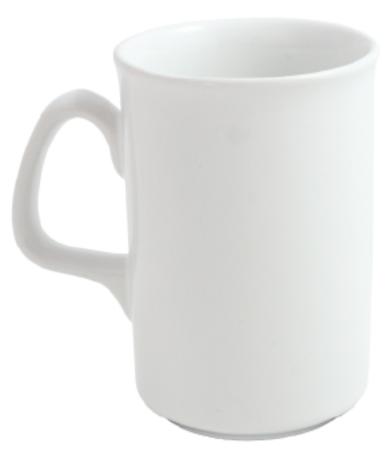

Capacity 280ml | Height 107mm | Diameter 73mm | Direct Print area 150 x 65mm | Transfer print area 185 x 85mm | Weight 260g | Boxed in 36 The dimensions may change within manufacturing tolerance

#### Visual not to scale

To ensure that the artwork is correct, please remember to check all aspects of the design including layout, position & spellings. We require Pantone references and these will be matched to the closest in house ceramic colours we have available. Due to monitor and print setups the colours may appear slightly differently so we cannot guarantee an exact match to the electronic visual.