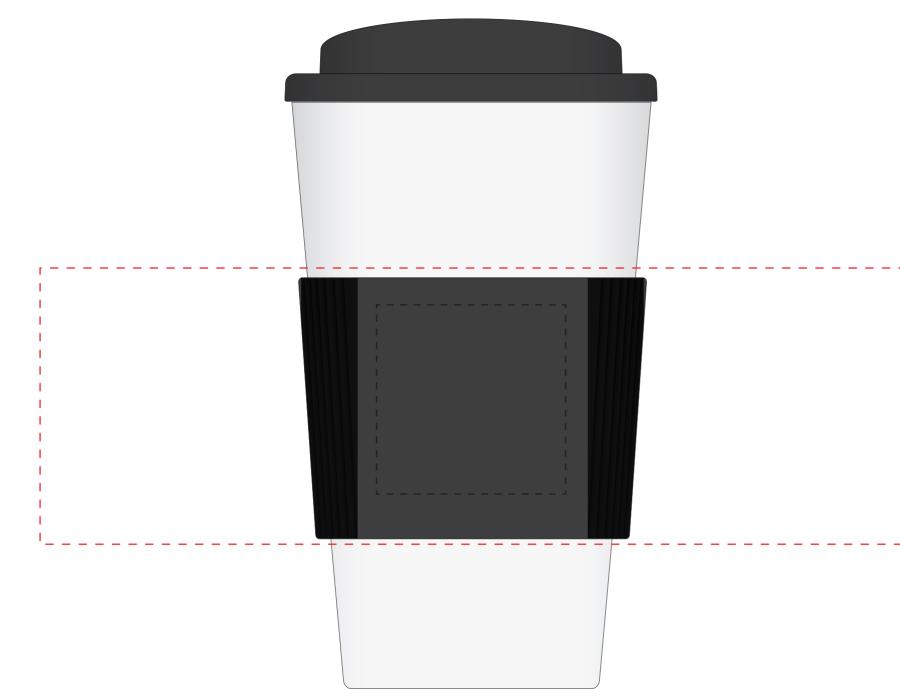

## YOUR VISUAL PROOF

Date created<br/>Created byxx/xx/xx<br/>xxProduct184673Grip ColourBlackLid ColourBlackMug ColourWhiteBrandingSpot colourPANTONE® Colours

XXXXXXXX

**Order Reference** 

## **Artwork Advisories**

Grip can only be printed in the following colours: Black, Blue (2195), Cool Grey (7), Green (355), Gold (871), Red (2035), Orange (165), Purple (2685), Yellow (120), Reflex Blue, Silver, White.