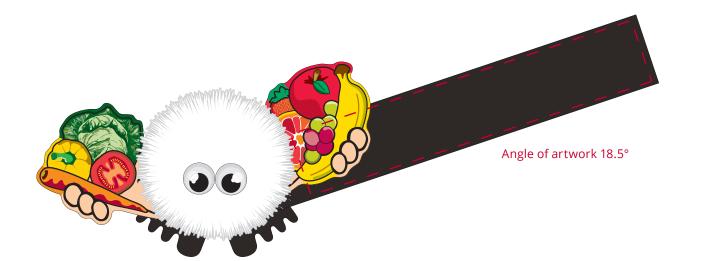

## YOUR VISUAL PROOF (1 of 2)

Order ReferencexxxxxxDate createdxx/xx/xxCreated byxx

| Product       | 183312      |
|---------------|-------------|
| Bug Colour    | White       |
| Foot Colour   | Black       |
| Ribbon Colour | Black       |
| Branding      | Full Colour |

Full colour printed colours may differ when printed to the final product. Artwork may be hidden by 'fruit and veg' feature.

It is the customer's responsibility to ensure that the proof is correct in all areas. Please be sure to double-check spelling, grammar, layout and design before approving artwork. **Due to the variation in monitor colours and adjustments, PDF proofs may not provide an accurate colour representation of the final product & printed work.** Once artwork is approved, your order will be processed based on the above unless any amendments are made. All orders are subject to our terms and conditions.

## YOUR VISUAL PROOF (2 of 2)

Order ReferencexxxxxxDate createdxx/xx/xxCreated byxx

| Print area | 95 x 17 mm  |
|------------|-------------|
| Logo size  | xx x xx mm  |
| Branding   | Full Colour |

|     | r                                     |
|-----|---------------------------------------|
| i I | I I I I I I I I I I I I I I I I I I I |
| I L |                                       |
| I L | I I I                                 |
|     |                                       |
| IL  | L                                     |