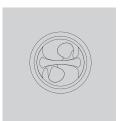

## YOUR VISUAL PROOF

Space for colour infills must be at least 0.55mm for soft enamel

Metal lines need to be around 0.15 to 0.2mm

Scale 100% Size within 20mm

Order Reference

Date created

Created by

xxxxxx xx/xx/xx

d by xx

Product 197738 Colour Nickel

**Branding** Soft Enamel Infill