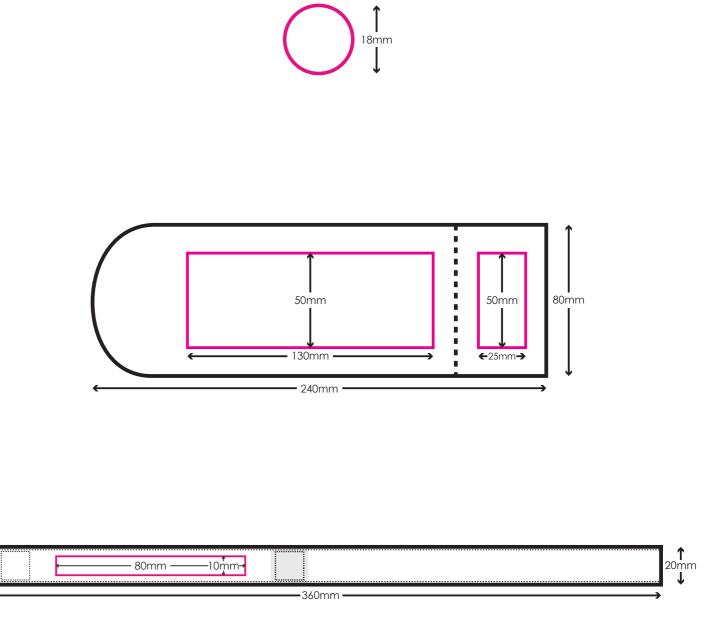

e panels, there may be a misalignment of upto 5mm per panel as each canopy is sewn together by hand. We recommend keeping fine detail and all important information as central on each panel as possible to avoid complications.

Pantone references will be matched as close as possible to those specified and will always be within commercially acceptable tolerances.

### PLEASE DOUBLE CHECK THE FOLLOWING

- Product shown and the panel colours
- Number of panels printed
- Positioning of all printing
- Accuracy of the logo and any text Specified print colours
- Full size artwork on the additional pages

### **BEFORE APPROVING THIS VISUAL**

**PRINT SIZE:** 000mm x 000mm



st Please note that the logo may bow slightly as it follows the natural curve of the umbrella st



# Screen Print Areas