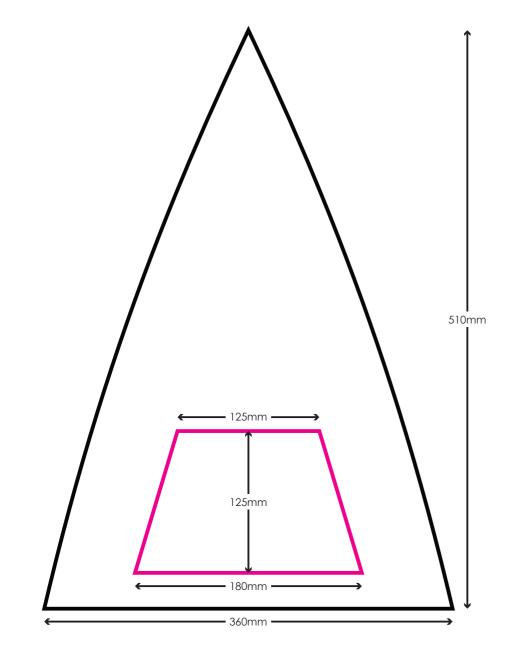

ore panels, there may be a misalignment of upto 5mm per panel as each canopy is sewn together by hand. We recommend keeping fine detail and all important information as central on each panel as possible to avoid complications.

Pantone references will be matched as close as possible to those specified and will always be within commercially acceptable tolerances.

### PLEASE DOUBLE CHECK THE FOLLOWING

- Product shown and the panel colours
- Number of panels printed
- Positioning of all printing
- Accuracy of the logo and any text Specified print colours
- Full size artwork on the additional pages

### **BEFORE APPROVING THIS VISUAL**

**PRINT SIZE:** 000mm x 000mm



st Please note that the logo may bow slightly as it follows the natural curve of the umbrella st



# Screen Print Areas