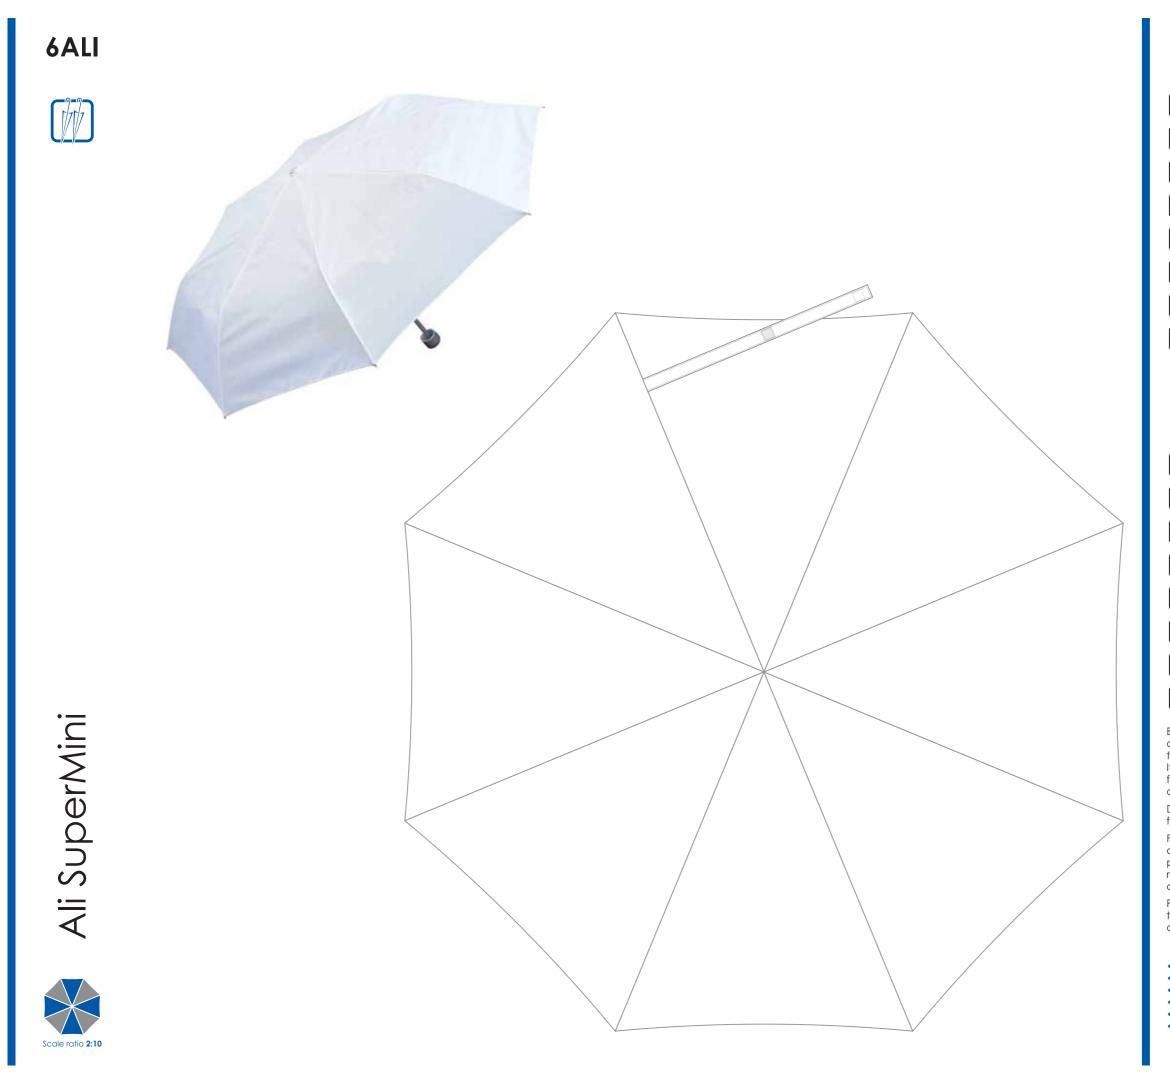

# Panels printed: 0

Panel colours: White (n/a)

By approving this visual, you are agreeing to the product and print specification as shown. This visual only indicates the positioning and general colour scheme of the umbrella. It cannot be taken as an exact representation of how the finished umbrella will look due to variations in screen setup and/or printer preferences.

Depending on the method of manufacture, the logo may follow the natural curve of the canopy and bow slightly.

For all-over canopy designs or where the print flows across two or more panels, there may be a misalignment of upto 5mm per panel as each canopy is sewn together by hand. We recommend keeping fine detail and all important information as central on each panel as possible to avoid complications.

### **BEFORE APPROVING THIS VISUAL**

**PRINT SIZE:** 000mm x 000mm

st Please note that the logo may bow slightly as it follows the natural curve of the umbrella st