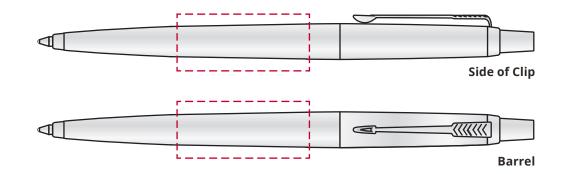

## YOUR VISUAL PROOF

**Order Reference** XXXXXX Date created xx/xx/xx **Created by** хх

| Product  | 181409                   |
|----------|--------------------------|
| Colour   | Stainless Steel          |
| Branding | Spot colour (2 col. max) |