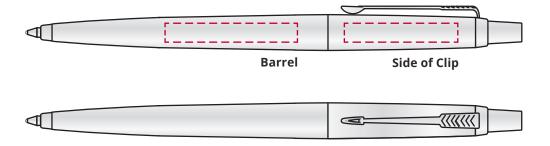

## YOUR VISUAL PROOF

**Order Reference** XXXXXX **Date created** xx/xx/xx**Created by** XX

**Product** 181409

Colour Stainless Steel

**Branding** Engraved