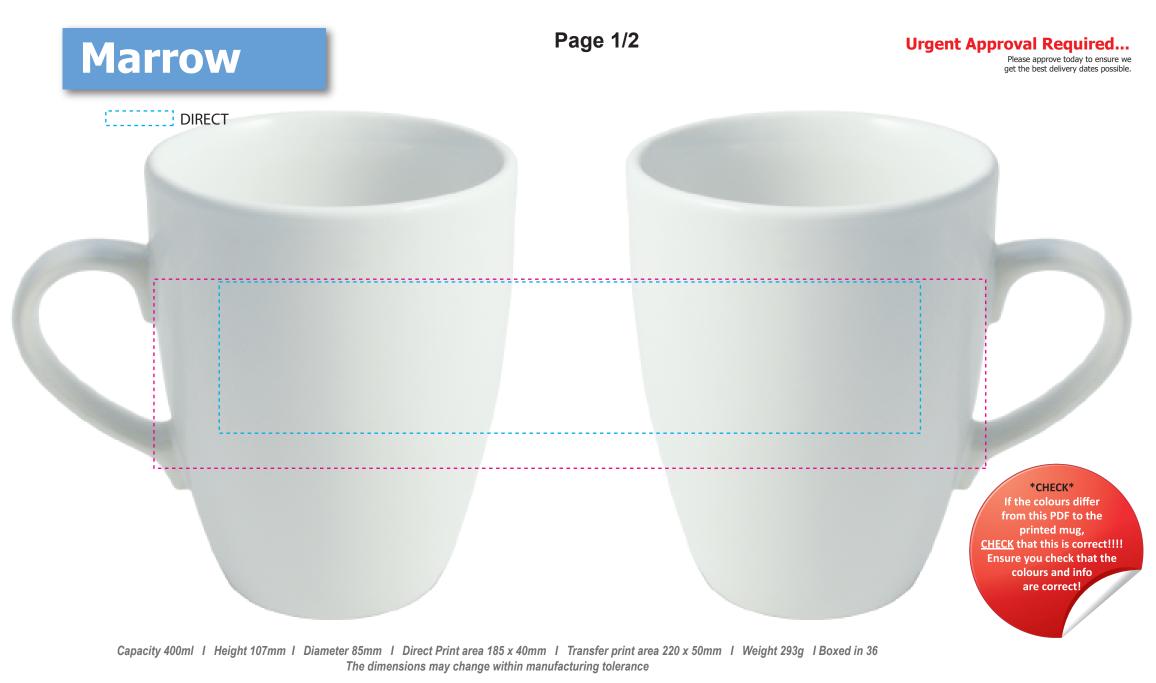

Visual not to scale Placement is an approximate guide only. Not 100% accurate due curved mug surface

To ensure that the artwork is correct, please remember to check all aspects of the design including layout, position & spellings. We require Pantone references and these will be matched to the closest in house ceramic colours we have available. Due to monitor and print setups the colours may appear slightly differently so we cannot guarantee an exact match to the electronic visual.