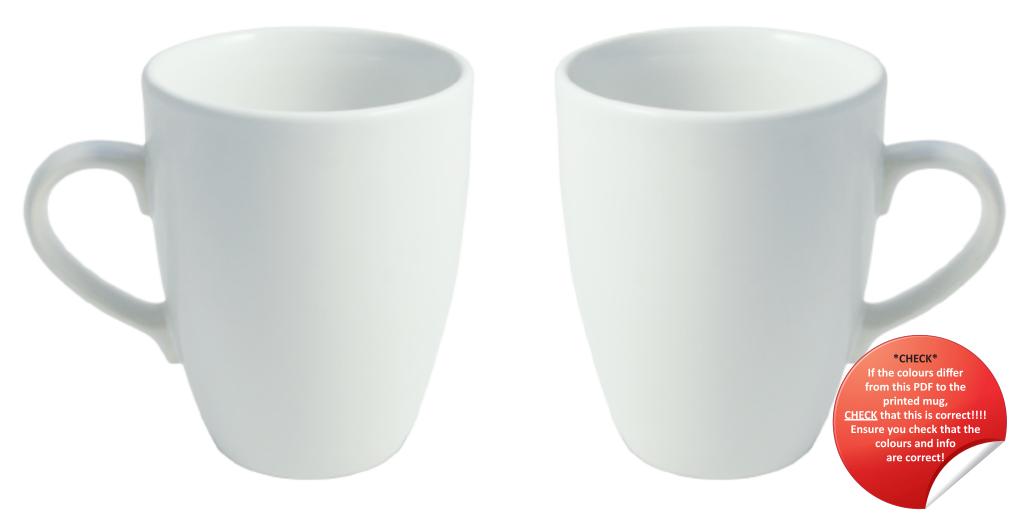

## **Urgent Approval Required...**

Please approve today to ensure we get the best delivery dates possible.

Capacity 400ml | Height 107mm | Diameter 85mm | Direct Print area 185 x 40mm | Transfer print area 220 x 50mm | Weight 293g | Boxed in 36 The dimensions may change within manufacturing tolerance

Visual not to scale

To ensure that the artwork is correct, please remember to check all aspects of the design including layout, position & spellings. We require Pantone references and these will be matched to the closest in house ceramic colours we have available. Due to monitor and print setups the colours may appear slightly differently so we cannot guarantee an exact match to the electronic visual.

If your order is on our Fast Track or Priority service please note the colours are matched to the nearest inhouse pantone colour and are taken at clients own risk.

Date: 5/10/16

Studio Co-ordinator: leanne

Proof: 1

Sample Recommended: yes/no

Sample Requested: yes/no

Print Colour: Supplied

black

To face a left handed drinker

To face a right handed drinker

To face a right handed drinker