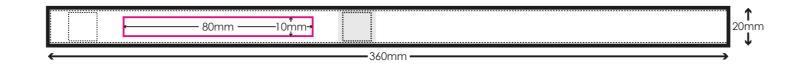

#### **BEFORE APPROVING THIS VISUAL**

**PRINT SIZE:** 000mm x 000mm

st Please note that the logo may bow slightly as it follows the natural curve of the umbrella st