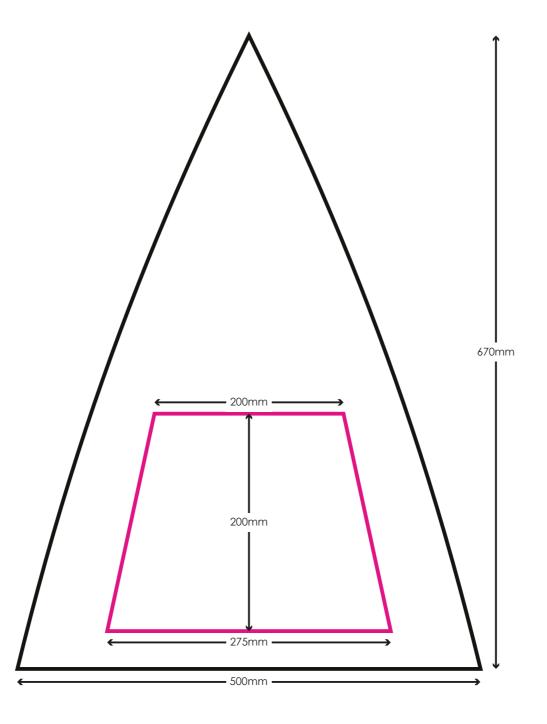

Depending on the method of manufacture, the logo may follow the natural curve of the canopy and bow slightly.

For all-over canopy designs or where the print flows across two or more panels, there may be a misalignment of upto 5mm per panel as each canopy is sewn together by hand. We recommend keeping fine detail and all important information as central on each panel as possible to avoid complications.

#### **BEFORE APPROVING THIS VISUAL**

**PRINT SIZE:** 000mm x 000mm

st Please note that the logo may bow slightly as it follows the natural curve of the umbrella st