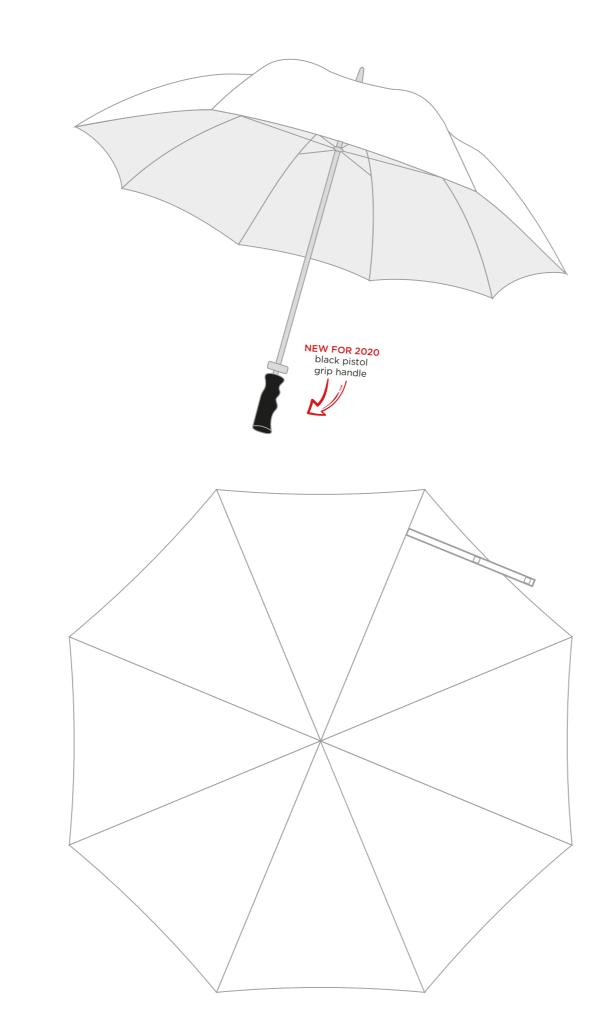

Depending on the method of manufacture, the logo may follow the natural curve of the canopy and bow slightly.

For all-over canopy designs or where the print flows across two or more panels, there may be a misalignment of upto 5mm per panel as each canopy is sewn together by hand. We recommend keeping fine detail and all important information as central on each panel as possible to avoid complications.

#### **BEFORE APPROVING THIS VISUAL**

**PRINT SIZE:** 000mm x 000mm

st Please note that the logo may bow slightly as it follows the natural curve of the umbrella st