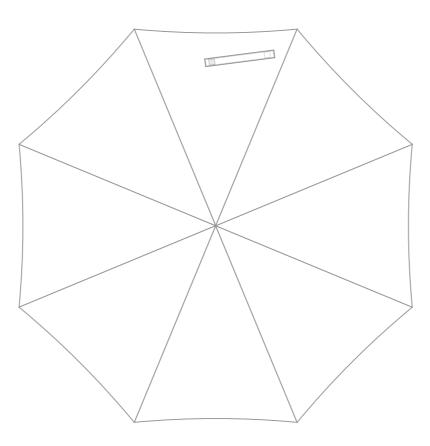

# Panels printed: **0**

Panel colours: White (n/a)

By approving this visual, you are agreeing to the product and print specification as shown. This visual only indicates the positioning and general colour scheme of the umbrella. It cannot be taken as an exact representation of how the finished umbrella will look due to variations in screen setup and/or printer preferences.

Depending on the method of manufacture, the logo may follow the natural curve of the canopy and bow slightly.

For all-over canopy designs or where the print flows across two or more panels, there may be a misalignment of upto 5mm per panel as each canopy is sewn together by hand. We recommend keeping fine detail and all important information as central on each panel as possible to avoid complications.

#### **BEFORE APPROVING THIS VISUAL**

**PRINT SIZE:** 000mm x 000mm

st Please note that the logo may bow slightly as it follows the natural curve of the umbrella st