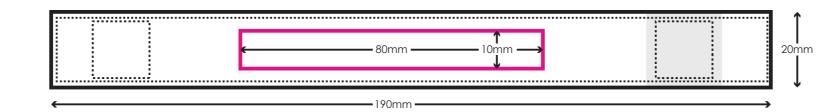

#### **BEFORE APPROVING THIS VISUAL**

**PRINT SIZE:** 000mm x 000mm

st Please note that the logo may bow slightly as it follows the natural curve of the umbrella st