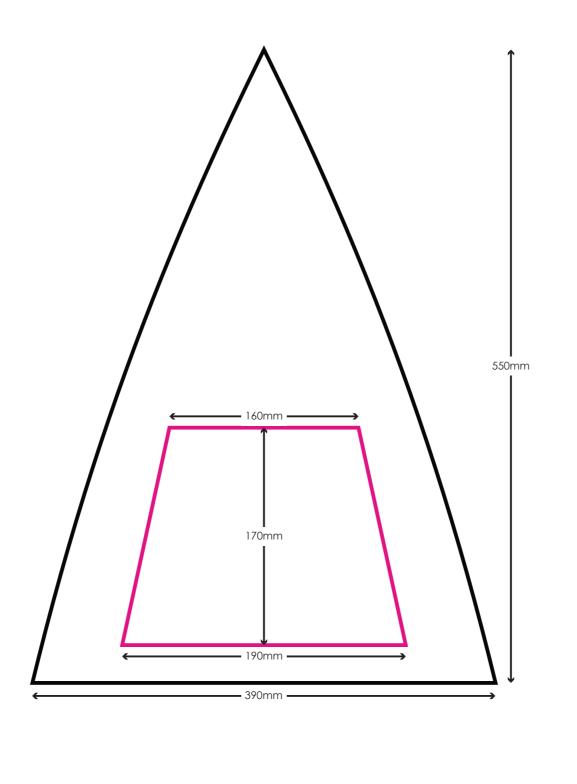

#### **BEFORE APPROVING THIS VISUAL**

**PRINT SIZE:** 000mm x 000mm

st Please note that the logo may bow slightly as it follows the natural curve of the umbrella st

Depending on the method of manufacture, the logo may follow the natural curve of the canopy and bow slightly.

For all-over canopy designs or where the print flows across two or more panels, there may be a misalignment of upto 5mm per panel as each canopy is sewn together by hand. We recommend keeping fine detail and all important information as central on each panel as possible to avoid complications.