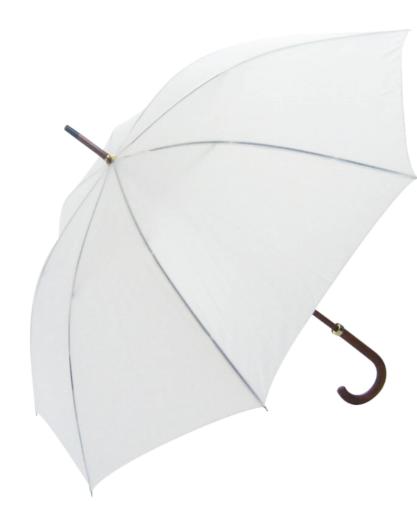

# Panels printed: **0**

Panel colours: White (n/a)

By approving this visual, you are agreeing to the product and print specification as shown. This visual only indicates the positioning and general colour scheme of the umbrella. It cannot be taken as an exact representation of how the finished umbrella will look due to variations in screen setup and/or printer preferences.

Depending on the method of manufacture, the logo may follow the natural curve of the canopy and bow slightly.

For all-over canopy designs or where the print flows across two or more panels, there may be a misalignment of upto 5mm per panel as each canopy is sewn together by hand. We recommend keeping fine detail and all important information as central on each panel as possible to avoid complications.