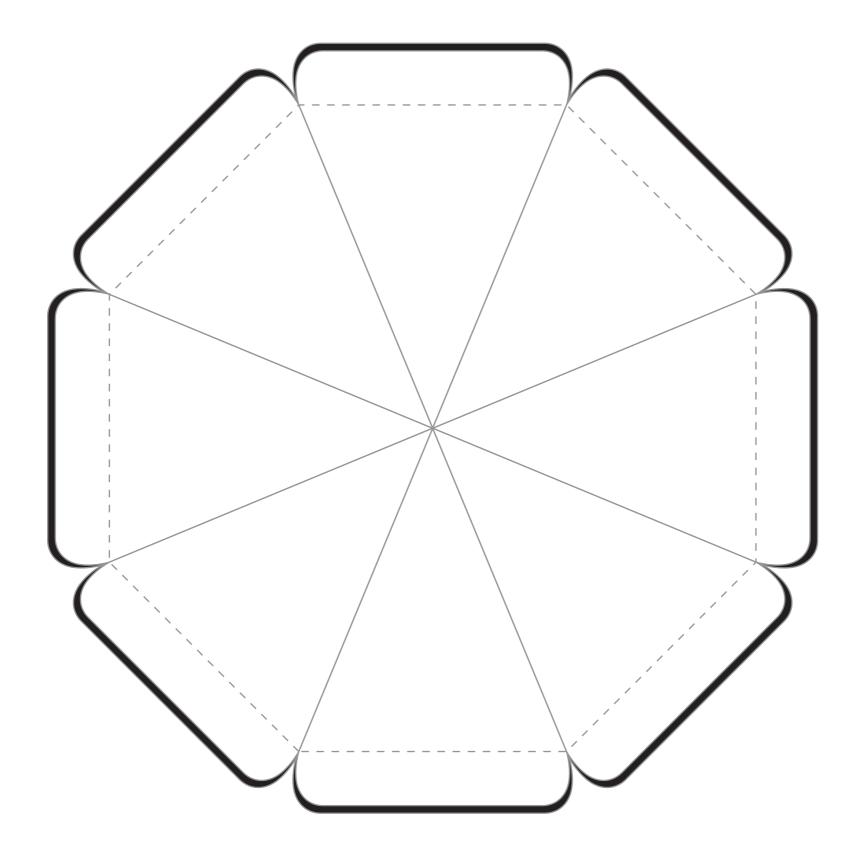

## **Personalisation** Print colours: tbc Panels printed: Panel colours: tbc (tbc) tbc (tbc) - Binding By approving this visual, you are agreeing to the product and print specification as shown. This visual only indicates the positioning and general colour scheme of the parasol. It cannot be taken as an exact representation of how the finished parasol will look due to variations in screen setup and/or printer preferences. Depending on the method of manufacture, the logo may follow the natural curve of the canopy and bow slightly. For all-over canopy designs or where the print flows across two or more panels, there may be a misalignment of upto 5mm per panel as each canopy is sewn together by hand. We recommend keeping fine detail and all important information as central on each panel as possible to avoid complications. Pantone references will be matched as close as possible to those specified and will always be within commercially acceptable tolerances. PLEASE DOUBLE CHECK THE FOLLOWING • Product shown and the panel colours Number of panels printed Positioning of all printing Accuracy of the logo and any text Specified print colours