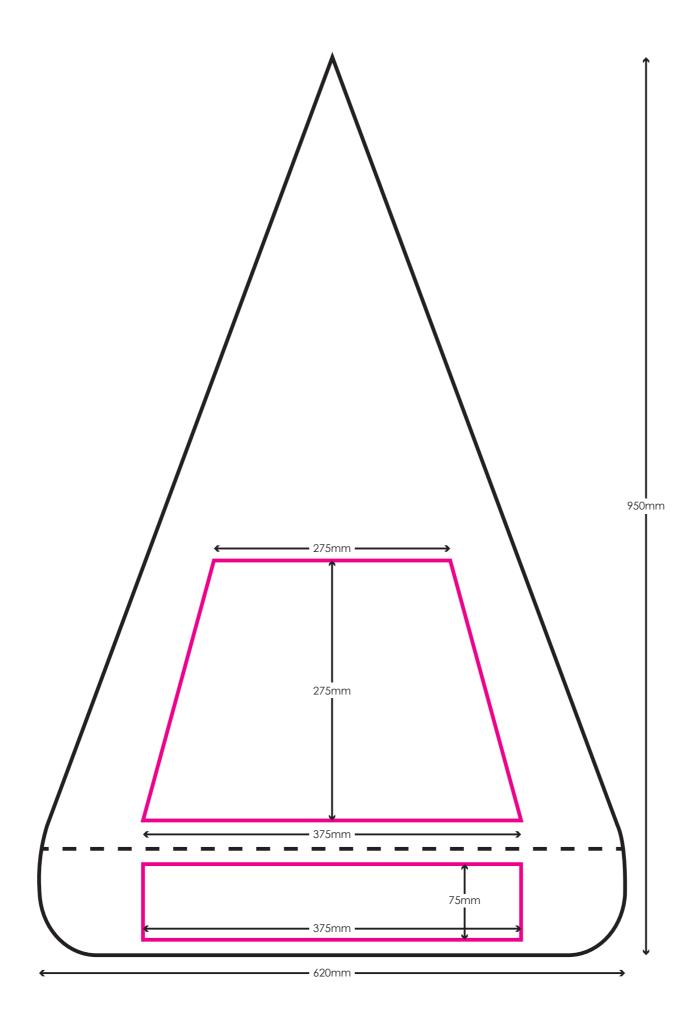

g on the method of manufacture, the logo may follow the natural curve of the canopy and bow slightly. For all-over canopy designs or where the print flows across two or more panels, there may be a misalignment of upto 5mm per panel as each canopy is sewn together by hand. We recommend keeping fine detail and all important information as central on each panel as possible to avoid complications. Pantone references will be matched as close as possible to those specified and will always be within commercially acceptable tolerances. PLEASE DOUBLE CHECK THE FOLLOWING • Product shown and the panel colours Number of panels printed Positioning of all printing Accuracy of the logo and any text Specified print colours

Full size artwork on the additional pages

**BEFORE APPROVING THIS VISUAL**