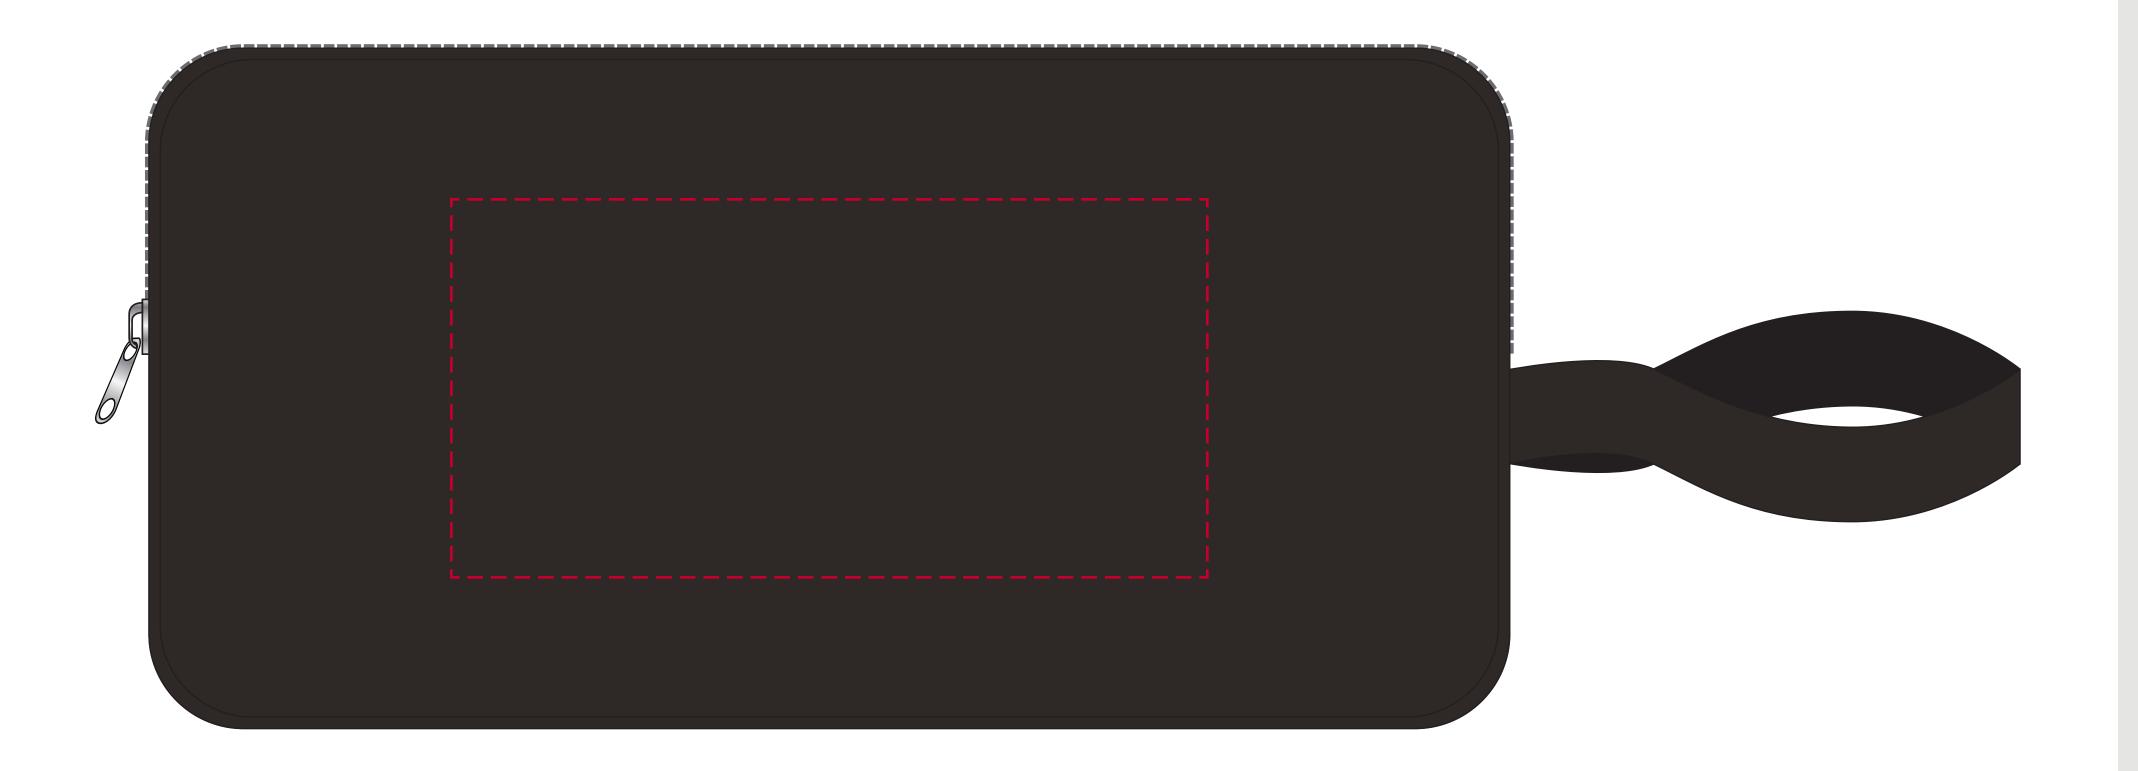

## YOUR VISUAL PROOF

Order Reference xxxxxx

Date created xx/xx/xx

XX

Product 406120 Colour Black

Branding Spot colour